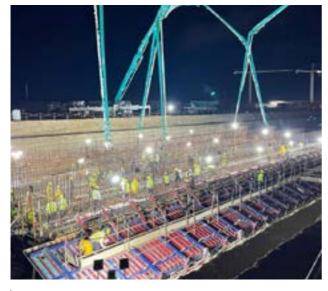

# **Akkuyu Nuclear Power Plant**

| Job Type             | Nuclear Power Plant                                          |
|----------------------|--------------------------------------------------------------|
| 31                   |                                                              |
| Owner                | ROSATOM / JV                                                 |
| Project              | Nuclear Power Plant, LOT 9,<br>LOT 11, LOT 2, LOT 59, LOT 90 |
| Contract Type        | SMETA / Turnkey                                              |
| Collaboration Period | Under Construction                                           |
| Location             | Mersin, TÜRKİYE                                              |
| Construction Area    | 158.000 sqm                                                  |

### **Projects Detail** EL-Dabaa Nuclear Power Plant Job Type Owner NPPA / ROSATOM / ASE Project Nuclear Power Plant SMETA Contract Type Collaboration Period Under Construction EL-Dabaa / EGYPT Location Construction Area 150.000 sqm