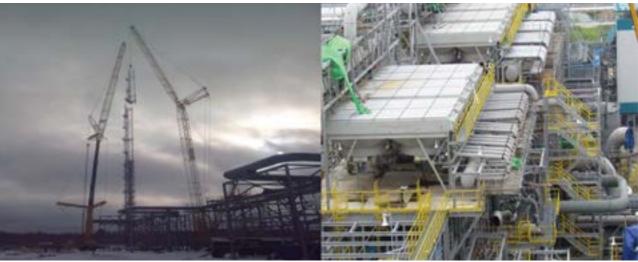

Generally speaking, immediately after project award, SAYIN STROY will mobilize the project team and structure.

Please see attached pictures for severe weather applications that SAYIN STROY did in the past operations in Russian Federation.

Equipments will be covered with a textile material and the severe winter-work will be performed underneath.

Equipment to be worked on covered via textile material, scaffolding material serves both for scaffolding and used as steel structure support for textile

Processing compressor group covered via shelter type steel-structure supported textile

Inside view of sheltered unit area