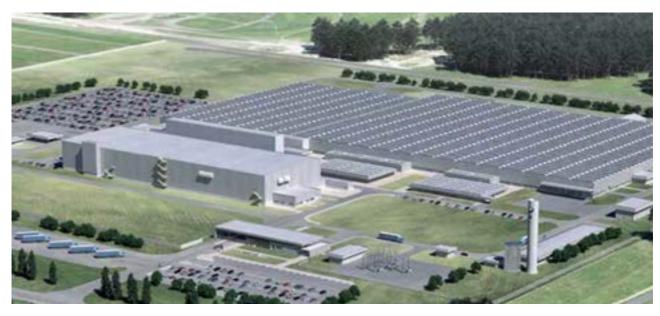

# **Mercedes-Benz**

### **Projects Detail** Job Type Industrial Construction Owner Mercedes-Benz Türk A.Ş. Project HEX2025 Project New Finish Construction Contract Type Unit Price / Turn-key

Collaboration Period Under Construction - 2023 İstanbul, TÜRKİYE Location

20.000 sqm Construction Area