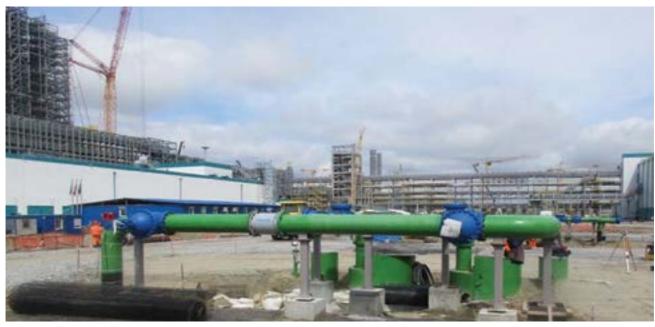

Equipments will be covered with a textile material and the severe winter-work will be performed underneath.

Equipment to be worked on covered via textile material, scaffolding material serves both for scaffolding and used as steel structure support for textile

Processing compressor group covered via shelter type steel-structure supported textile

Inside view of sheltered unit area