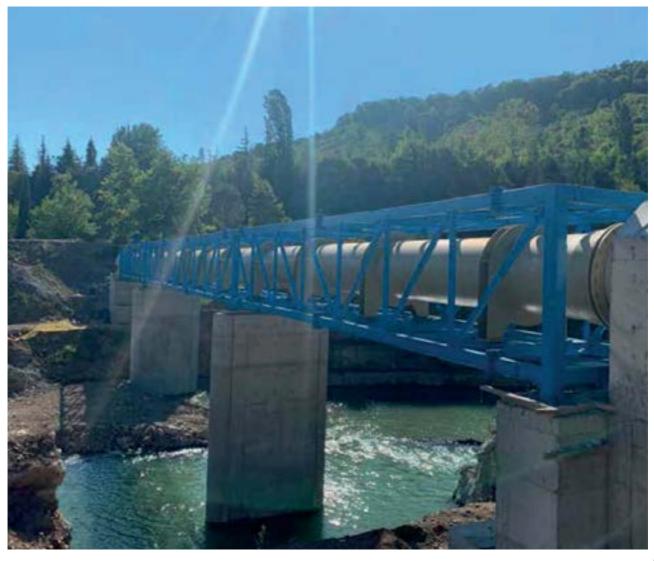

### Projects Detail

Construction Area

| Job Type             | Industrial Construction                                                |
|----------------------|------------------------------------------------------------------------|
| Owner                | Erdemir Steel                                                          |
| Project              | Slag Granules Plant, No.3 Warehouse,<br>Kızılcapinar Hydro Power Plant |
| Work Formation       | Unir-Price / Turn-Key                                                  |
| Collaboration Period | 2020-2021                                                              |
| Location             | Zonguldak, TÜRKİYE                                                     |