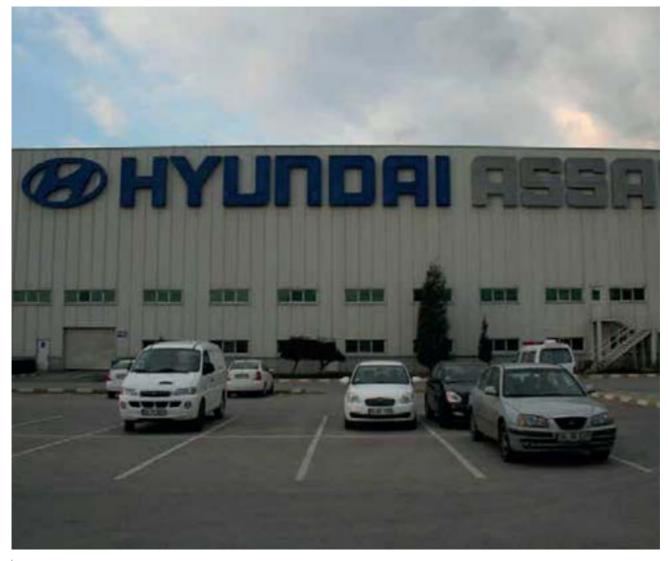

# Hyundai **Automotive**

| Job Type             | Industrial Construction               |
|----------------------|---------------------------------------|
|                      |                                       |
| Owner                | Hyundai Automotive                    |
| Droject              | Automobile Factory Campus             |
| Project              | Automobile Factory Campus             |
| Work Formation       | Multi-Site                            |
| WORK FORMALION       | Multi-Site                            |
| Collaboration Period | 1998-2022                             |
| Conaboration 1 crica | 1550 2022                             |
| Location             | Kocaeli, TÜRKİYE                      |
| Location             | Trocacii, Fortrai                     |
| Construction Area    | 65,000 sgm                            |
|                      | · · · · · · · · · · · · · · · · · · · |