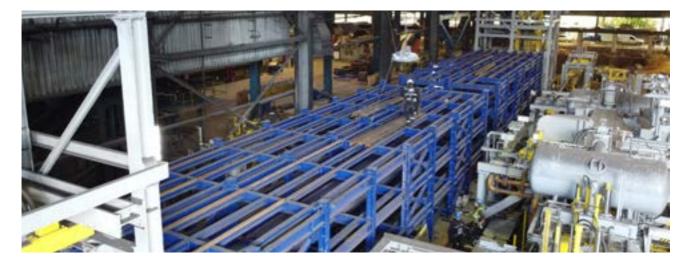

### 4. METHOD

This Project will be realized at Tobolsk Russian Federation, this area has specific ambient winter conditions, where the freezing temperatures of -23°C to -40°C and the high winds blowing with velocity up to 20 m/s. Snow drift around the installed construction areas will create an additional obstacle. As such, outside works are become very hard from end of Nov until end of Jan.

SAYIN STROY will take precautions like covering the workspace with a geotextile or similar materials as shown on next pages. SAYIN STROY have an experience to work severe climatic conditions shown in experience list presented previously in Technical Proposal documents.

Generally speaking, immediately after project award, SAYIN STROY will mobilize the project team and structure.

Please see attached pictures for severe weather applications that SAYIN STROY did in the past operations in Russian Federation.