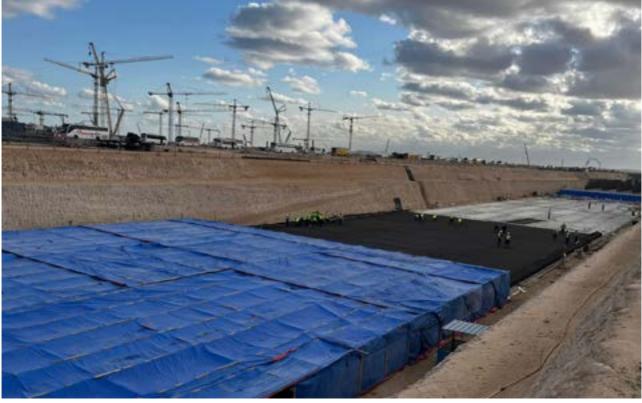

|
| Project              | Nuclear Power Plant, LOT 9,<br>LOT 11, LOT 2, LOT 59, LOT 90 |
| Contract Type        | SMETA / Turnkey                                              |
| Collaboration Period | Under Construction                                           |
| Location             | Mersin, TÜRKİYE                                              |
| Construction Area    | 158.000 sqm                                                  |





















Nuclear Industry

# **EL-Dabaa Nuclear Power Plant**



### **Projects Detail** EL-Dabaa Nuclear Power Plant Job Type Owner NPPA / ROSATOM / ASE Project Nuclear Power Plant SMETA Contract Type Collaboration Period Under Construction EL-Dabaa / EGYPT Location Construction Area 150.000 sqm













Automotive Industry

# **Mercedes-Benz**



### **Projects Detail** Job Type Industrial Construction Owner Mercedes-Benz Türk A.Ş. Project HEX2025 Project New Finish Construction Contract Type Unit Price / Turn-key

Collaboration Period Under Construction - 2023 İstanbul, TÜRKİYE Location

20.000 sqm Construction Area









# **EKU FREN**



| Job Type             | Industrial Construction                                    |
|----------------------|------------------------------------------------------------|
| Owner                | EKU FREN VE DÖKÜM SANAYİ A.Ş                               |
| Project              | Steel Structure Works and Silo<br>Manufactring and Assemby |
| Contract Type        | Turn Key                                                   |
| Collaboration Perio