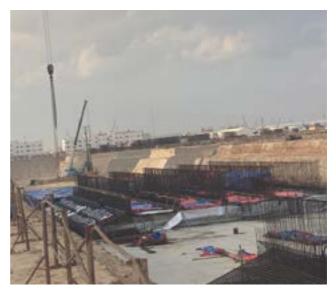

|
| Project              | Nuclear Power Plant, LOT 9,<br>LOT 11, LOT 2, LOT 59, LOT 90 |
| Contract Type        | SMETA / Turnkey                                              |
| Collaboration Period | Under Construction                                           |
| Location             | Mersin, TÜRKİYE                                              |
| Construction Area    | 158.000 sqm                                                  |





















Nuclear Industry

# **EL-Dabaa Nuclear Power Plant**



### **Projects Detail** EL-Dabaa Nuclear Power Plant Job Type Owner NPPA / ROSATOM / ASE Project Nuclear Power Plant SMETA Contract Type Collaboration Period Under Construction EL-Dabaa / EGYPT Location Construction Area 150.000 sqm













Automotive Industry

# **Mercedes-Benz**



### **Projects Detail** Job Type Industrial Construction Owner Mercedes-Benz Türk A.Ş. Project HEX2025 Project New Finish Construction Contract Type Unit Price / Turn-key

Collaboration Period Under Construction - 2023 İstanbul, TÜRKİYE Location

20.000 sqm Construction Area









# **EKU FREN**



| Job Type             | Industrial Construction                                    |
|----------------------|------------------------------------------------------------|
| Owner                | EKU FREN VE DÖKÜM SANAYİ A.Ş                               |
| Project              | Steel Structure Works and Silo<br>Manufactring and Assemby |
| Contract Type        | Turn Key                                                   |
| Collaboration P