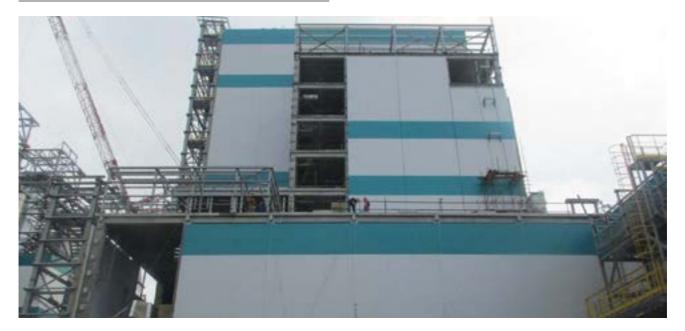

Equipments will be covered with a textile material and the severe winter-work will be performed underneath.

Equipment to be worked on covered via textile material, scaffolding material serves both for scaffolding and used as steel structure support for textile

Processing compressor group covered via shelter type steel-structure supported textile

Inside view of sheltered unit area