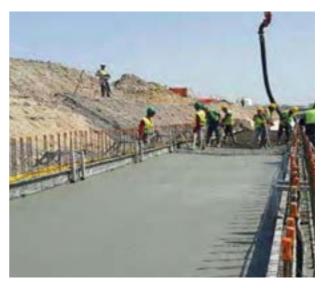

# CONSTRUCTION

We present full of ability in any type of construction, creating effective teams of construction experts. Versatile construction management teams and methods are suitable for planning, executing and monitoring grand and complex projects to secure timely, accurate quality and safe construction.

During construction phase, SAVIN has several steps to ensure the project progress accurate. These are;

- · Planning and scheduling
- Procurement
- · Monitoring and control
- · Subcontractors approval
- Shop drawings
- Procurement
- Equipment and workforce
- Cashflow curve
- Time control
- Progress reports and meetings
- Variation orders
- Inspections
- Testing
- As-built drawings
- Commissioning