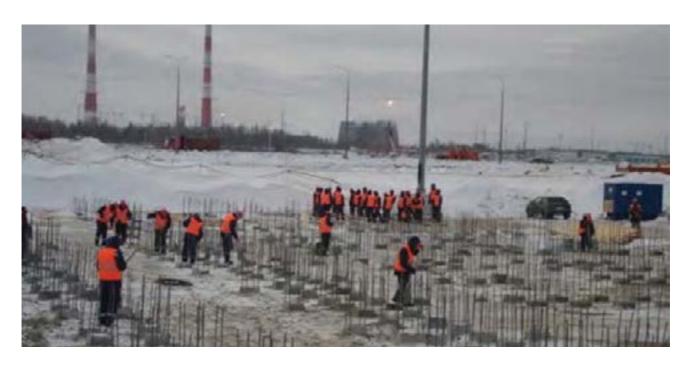

### 4. METHOD

This Project will be realized at Tobolsk Russian Federation, this area has specific ambient winter conditions, where the freezing temperatures of -23°C to -40°C and the high winds blowing with velocity up to 20 m/s. Snow drift around the installed construction areas will create an additional obstacle. As such, outside works are become very hard from end of Nov until end of Jan.

SAYIN STROY will take precautions like covering the workspace with a geotextile or similar materials as shown on next pages. SAYIN STROY have an experience to work severe climatic conditions shown in experience list presented previously in Technical Proposal documents.

### 5. SPECIFIC WINTER-SNOWHIT & SEVERE PROJECT CONSTRUCTION SCHEDULE:

With respect for the extreme winter conditions, SAYIN STROY Project management will do the followings:

- Increase the workload and manpower during spring and summer to minimize the construction works at site in winter.
- Optimize the outside works during the summer period (April October).
- Complete the form and erect the concrete walls and foundations,
- Perform prefabrication as much as possible in winter; create workable conditions for works during winter period.
- Minimize the site erection works by prefabricating in Tobolsk or in Turkey.
- Integrate the equipment in skid modules to their locations to create coverableworkable area to work in.

In order to meet the project time schedule including the intermediate contractual milestones following specific measure will be taken:

- Site mobilizations as soon as possible before severe weather conditions starts.
- Fast track prefabrication will be performed in winter months in order to start site activities for the piping and erection works in spring (pipe racks and equipment ships).
- Accelerate the procurement activities for the bulk material (piping, insulation, electrical heat tracing, and instrumentation etc) in order to meet the schedule.
- Realization of concrete works plus steel roofs before the winter periods.
- Begin working inside roofed areas during the winter period.
- Install all piping and equipment skids before the winter.