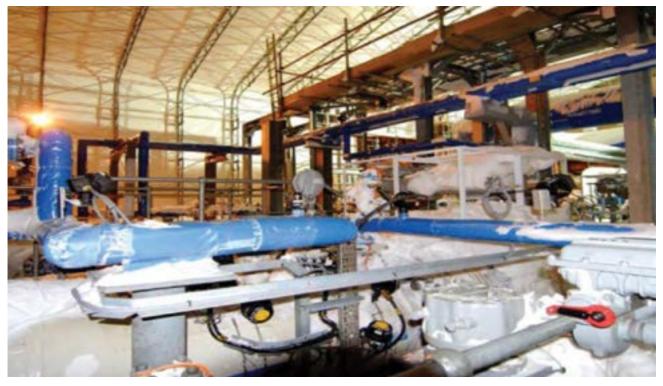

Generally speaking, immediately after project award, SAYIN STROY will mobilize the project team and structure.

Please see attached pictures for severe weather applications that SAYIN STROY did in the past operations in Russian Federation.

Equipments will be covered with a textile material and the severe winter-work will be performed underneath.

Equipment to be worked on covered via textile material, scaffolding material serves both for scaffolding and used as steel structure support for textile

Processing compressor group covered via shelter type steel-structure supported textile

Inside view of sheltered unit area