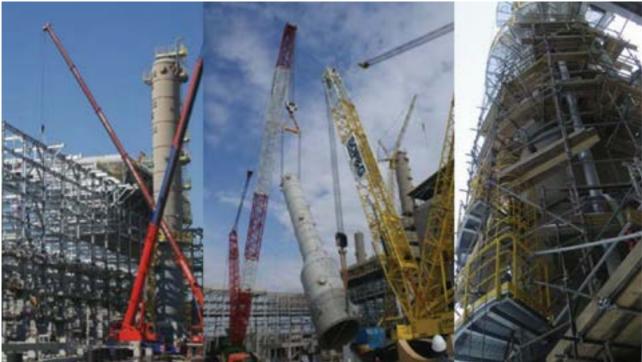

# **Tobolsk ECU** (Ethylene Cracker Unit)

| Projects Detail |                  |
|-----------------|------------------|
| Feed            | Linde            |
| Licensor        | Linde, INEOS     |
| Client          | ZapSibNeftekhim  |
| Owner           | SIBUR            |
| Capacity        | 1.5 mtpa         |
| Location        | Tobolsk / Russia |

| Scope of Work    |     |                  |     |
|------------------|-----|------------------|-----|
| Building Works   | EPC | Mechanical Works | EC  |
| Piling Works     | PC  | Steel Structure  | EC  |
| Painting Works   | PC  | Piping Works     | EC  |
| Insulation Works | PC  | E&I Works        | EPC |
|                  |     |                  |     |