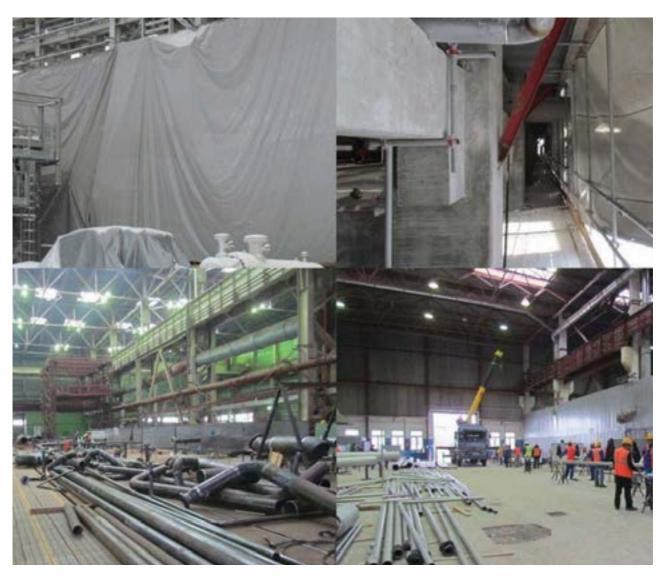

Generally speaking, immediately after project award, SAYIN STROY will mobilize the project team and structure.

Please see attached pictures for severe weather applications that SAYIN STROY did in the past operations in Russian Federation.

Equipments will be covered with a textile material and the severe winter-work will be performed underneath.

Equipment to be worked on covered via textile material, scaffolding material serves both for scaffolding and used as steel structure support for textile

Processing compressor group covered via shelter type steel-structure supported textile

Inside view of sheltered unit area