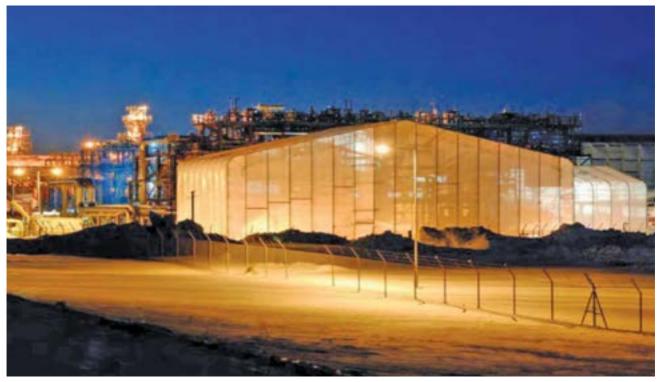

SAYIN STROY will take precautions like covering the workspace with a geotextile or similar materials as shown on next pages. SAYIN STROY have an experience to work severe climatic conditions shown in experience list presented previously in Technical Proposal documents.

Generally speaking, immediately after project award, SAYIN STROY will mobilize the project team and structure.

Please see attached pictures for severe weather applications that SAYIN STROY did in the past operations in Russian Federation.

Equipments will be covered with a textile material and the severe winter-work will be performed underneath.

Equipment to be worked on covered via textile material, scaffolding material serves both for scaffolding and used as steel structure support for textile

Processing compressor group covered via shelter type steel-structure supported textile

Inside view of sheltered unit area