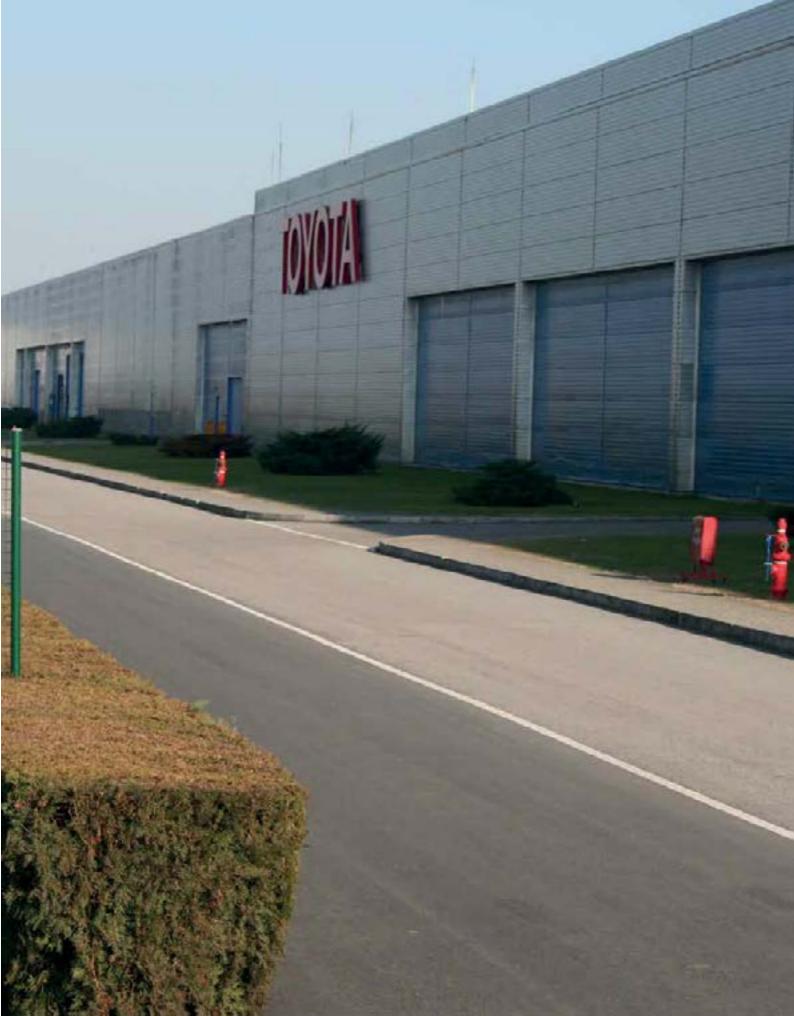

# **Toyota Automotive**

| Job Type             | Industrial Construction   |
|----------------------|---------------------------|
| Owner                | Toyota Automotive         |
| Project              | Automobile Factory Campus |
| Work Formation       | Multi-Site                |
| Collaboration Period | 1994 - 2023               |
| Location             | Sakarya, TÜRKİYE          |
| Construction Area    | 55.000 sqm                |