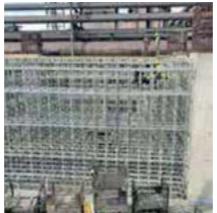

## 2. CASTING CONCRETE IN WINTER

(Temp below -5 °q

| MATERIAL                                       | Correct Action                                                      |
|------------------------------------------------|---------------------------------------------------------------------|
| CEMENT-Dosage                                  | Min 300 kg/ m3                                                      |
| CEMENT-Type                                    | PC-42.5 type                                                        |
| WATER                                          | Heat up to 90 0C                                                    |
| Heat up to 60 0C                               | AGGREGA                                                             |
| High quality admixture, and superplastificator |                                                                     |
| FORMWORK                                       | Wood, no sharp edges, oval sections                                 |
| PROTECTION                                     | Protection cover, protection from wind                              |
| HEATING                                        | Heating via steam.                                                  |
| PROCESS                                        | Prefabrication, Concrete pouring in place with protection measures. |
| WORKING HOURS                                  | Daytime                                                             |
| SAND STOCK                                     | Closed area                                                         |
| < 50 cm, min 15 0C                             | CONCRETE TEMP                                                       |
| 50 – 150 cm ,min 10 0C                         |                                                                     |
| >150 cm, min 5 0C                              |                                                                     |