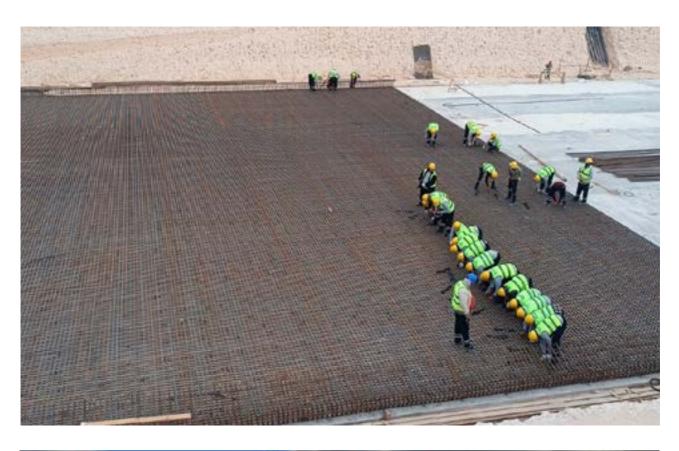

|
| Project              | Nuclear Power Plant, LOT 9,<br>LOT 11, LOT 2, LOT 59, LOT 90 |
| Contract Type        | SMETA / Turnkey                                              |
| Collaboration Period | Under Construction                                           |
| Location             | Mersin, TÜRKİYE                                              |
| Construction Area    | 158.000 sqm                                                  |





















Nuclear Industry

# **EL-Dabaa Nuclear Power Plant**



### **Projects Detail** EL-Dabaa Nuclear Power Plant Job Type Owner NPPA / ROSATOM / ASE Project Nuclear Power Plant SMETA Contract Type Collaboration Period Under Construction EL-Dabaa / EGYPT Location Construction Area 150.000 sqm













Automotive Industry

# **Mercedes-Benz**



### **Projects Detail** Job Type Industrial Construction Owner Mercedes-Benz Türk A.Ş. Project HEX2025 Project New Finish Construction Contract Type Unit Price / Turn-key

Collaboration Period Under Construction - 2023 İstanbul, TÜRKİYE Location

20.000 sqm Construction Area









# **EKU FREN**



| Job Type             | Industrial Construction                                    |
|----------------------|------------------------------------------------------------|
| Owner                | EKU FREN VE DÖKÜM SANAYİ A.Ş                               |
| Project              | Steel Structure Works and Silo<br>Manufactring and Assemby |
| Contract Type        | Turn Key                                                   |
| Collaboration Per