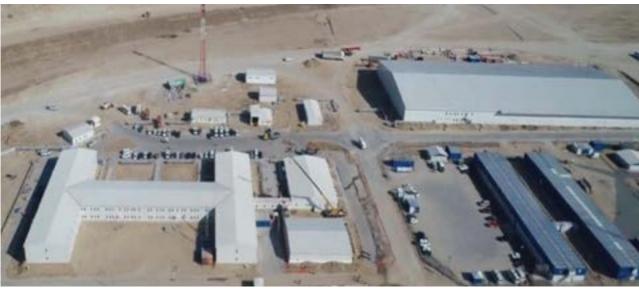

### 4. METHOD

This Project will be realized at Tobolsk Russian Federation, this area has specific ambient winter conditions, where the freezing temperatures of -23°C to -40°C and the high winds blowing with velocity up to 20 m/s. Snow drift around the installed construction areas will create an additional obstacle. As such, outside works are become very hard from end of Nov until end of Jan.

SAYIN STROY will take precautions like covering the workspace with a geotextile or similar materials as shown on next pages. SAYIN STROY have an experience to work severe climatic conditions shown in experience list presented previously in Technical Proposal documents.

Generally speaking, immediately after project award, SAYIN STROY will mobilize the project team and structure.

Please see attached pictures for severe weather applications that SAYIN STROY did in the past operations in Russian Federation.