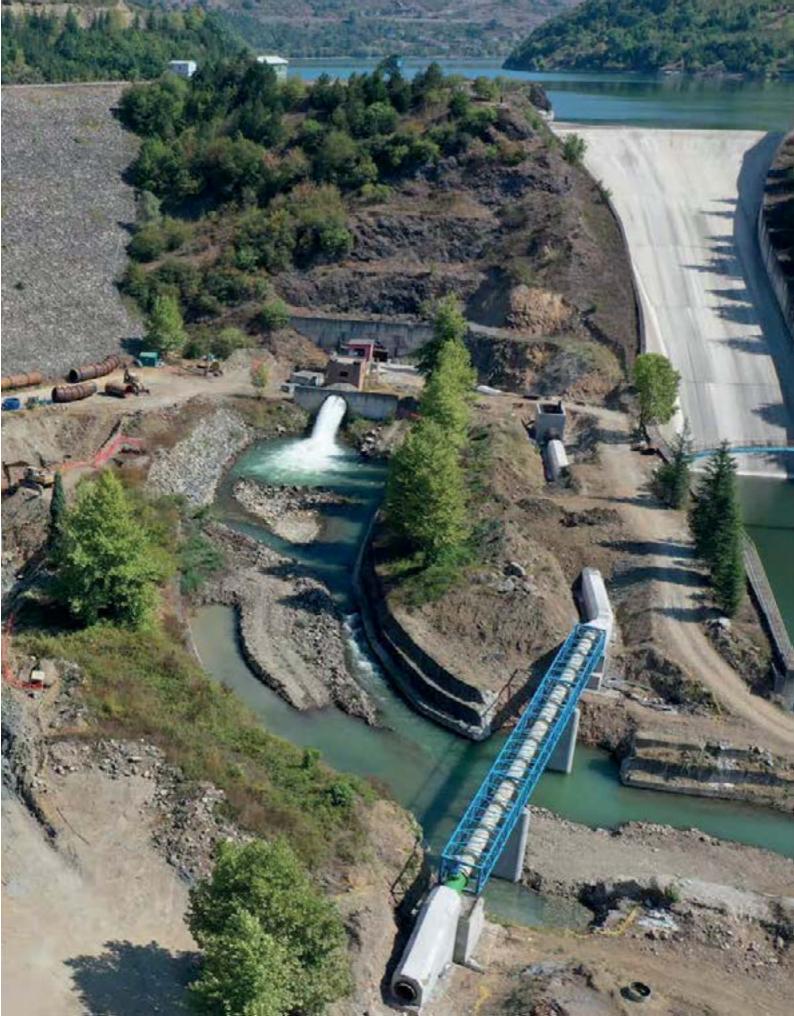

### Projects Detail

Construction Area

| Job Type             | Industrial Construction                                                |
|----------------------|------------------------------------------------------------------------|
| Owner                | Erdemir Steel                                                          |
| Project              | Slag Granules Plant, No.3 Warehouse,<br>Kızılcapinar Hydro Power Plant |
| Work Formation       | Unir-Price / Turn-Key                                                  |
| Collaboration Period | 2020-2021                                                              |
| Location             | Zonguldak, TÜRKİYE                                                     |