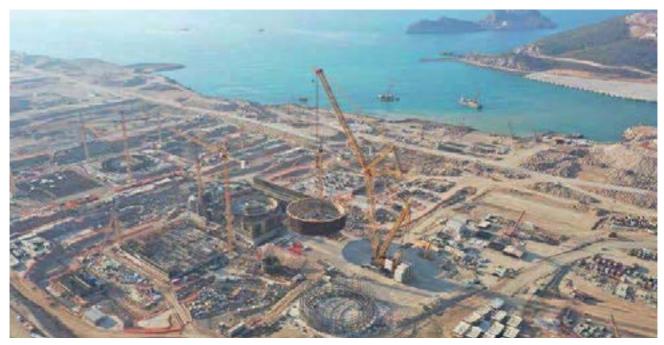

# **Akkuyu Nuclear Power Plant**

| Job Type             | Nuclear Power Plant                                          |
|----------------------|--------------------------------------------------------------|
| 31                   |                                                              |
| Owner                | ROSATOM / JV                                                 |
| Project              | Nuclear Power Plant, LOT 9,<br>LOT 11, LOT 2, LOT 59, LOT 90 |
| Contract Type        | SMETA / Turnkey                                              |
| Collaboration Period | Under Construction                                           |
| Location             | Mersin, TÜRKİYE                                              |
| Construction Area    | 158.000 sqm                                                  |