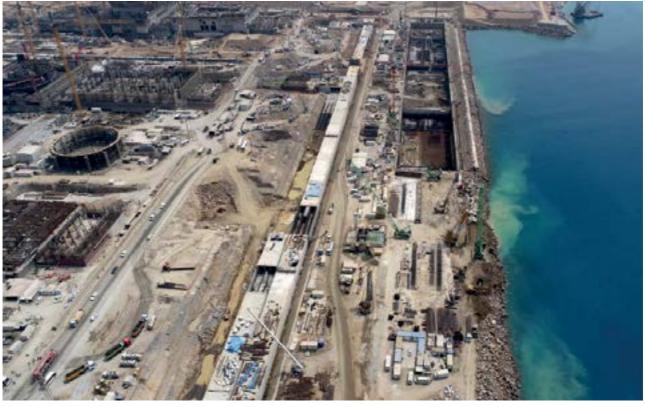

# **Akkuyu Nuclear Power Plant**

| Job Type             | Nuclear Power Plant                                          |
|----------------------|--------------------------------------------------------------|
| 31                   |                                                              |
| Owner                | ROSATOM / JV                                                 |
| Project              | Nuclear Power Plant, LOT 9,<br>LOT 11, LOT 2, LOT 59, LOT 90 |
| Contract Type        | SMETA / Turnkey                                              |
| Collaboration Period | Under Construction                                           |
| Location             | Mersin, TÜRKİYE                                              |
| Construction Area    | 158.000 sqm                                                  |

### **Projects Detail** EL-Dabaa Nuclear Power Plant Job Type Owner NPPA / ROSATOM / ASE Project Nuclear Power Plant SMETA Contract Type Collaboration Period Under Construction EL-Dabaa / EGYPT Location Construction Area 150.000 sqm