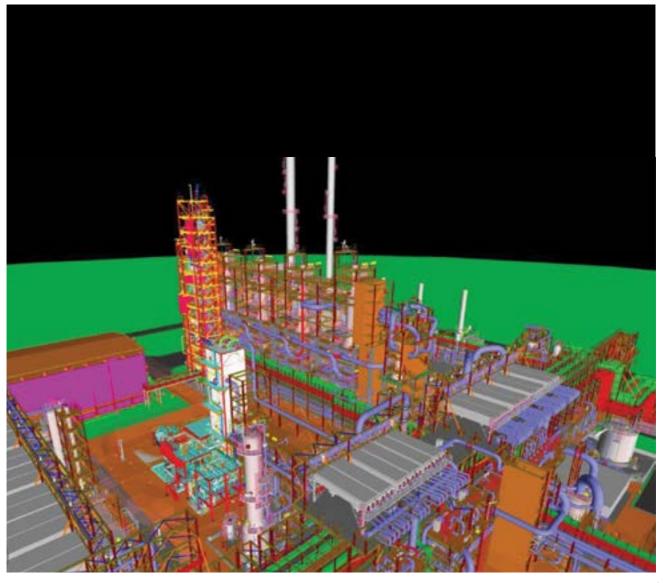

# **Tobolsk ECU** (Ethylene Cracker Unit)

| Projects Detail |                  |
|-----------------|------------------|
| Feed            | Linde            |
| Licensor        | Linde, INEOS     |
| Client          | ZapSibNeftekhim  |
| Owner           | SIBUR            |
| Capacity        | 1.5 mtpa         |
| Location        | Tobolsk / Russia |

| Scope of Work    |     |                  |     |
|------------------|-----|------------------|-----|
| Building Works   | EPC | Mechanical Works | EC  |
| Piling Works     | PC  | Steel Structure  | EC  |
| Painting Works   | PC  | Piping Works     | EC  |
| Insulation Works | PC  | E&I Works        | EPC |
|                  |     |                  |     |