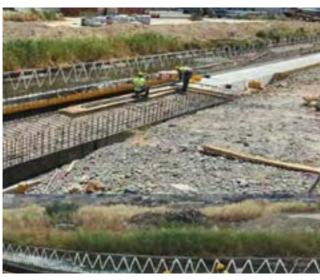

# CONSTRUCTION

We present full of ability in any type of construction, creating effective teams of construction experts. Versatile construction management teams and methods are suitable for planning, executing and monitoring grand and complex projects to secure timely, accurate quality and safe construction.

During construction phase, SAVIN has several steps to ensure the project progress accurate. These are;

- · Planning and scheduling
- Procurement
- · Monitoring and control
- · Subcontractors approval
- Shop drawings
- Procurement
- Equipment and workforce
- Cashflow curve
- Time control
- Progress reports and meetings
- Variation orders
- Inspections
- Testing
- As-built drawings
- Commissioning