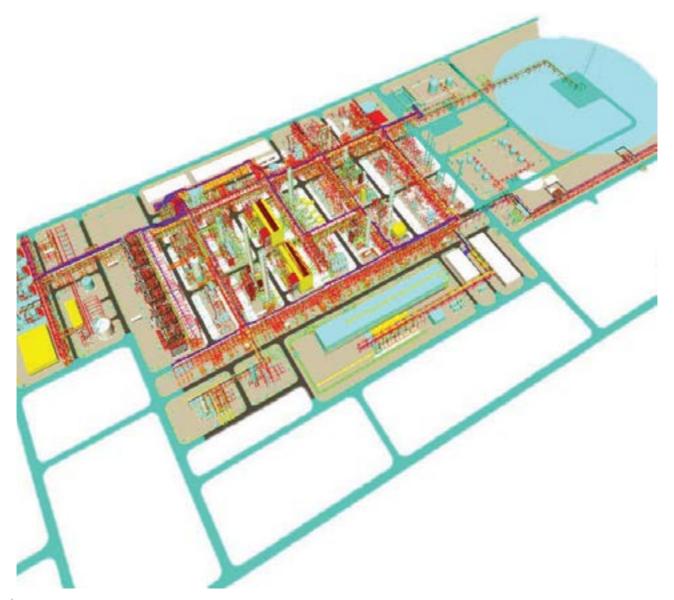

### 4. METHOD

This Project will be realized at Tobolsk Russian Federation, this area has specific ambient winter conditions, where the freezing temperatures of -23°C to -40°C and the high winds blowing with velocity up to 20 m/s. Snow drift around the installed construction areas will create an additional obstacle. As such, outside works are become very hard from end of Nov until end of Jan.

SAYIN STROY will take precautions like covering the workspace with a geotextile or similar materials as shown on next pages. SAYIN STROY have an experience to work severe climatic conditions shown in experience list presented previously in Technical Proposal documents.