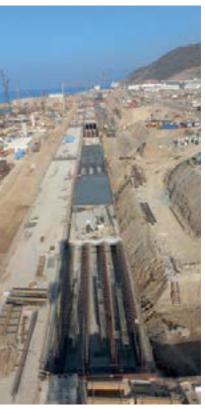

# **Akkuyu Nuclear Power Plant**

| Job Type             | Nuclear Power Plant                                          |
|----------------------|--------------------------------------------------------------|
| 31                   |                                                              |
| Owner                | ROSATOM / JV                                                 |
| Project              | Nuclear Power Plant, LOT 9,<br>LOT 11, LOT 2, LOT 59, LOT 90 |
| Contract Type        | SMETA / Turnkey                                              |
| Collaboration Period | Under Construction                                           |
| Location             | Mersin, TÜRKİYE                                              |
| Construction Area    | 158.000 sqm                                                  |