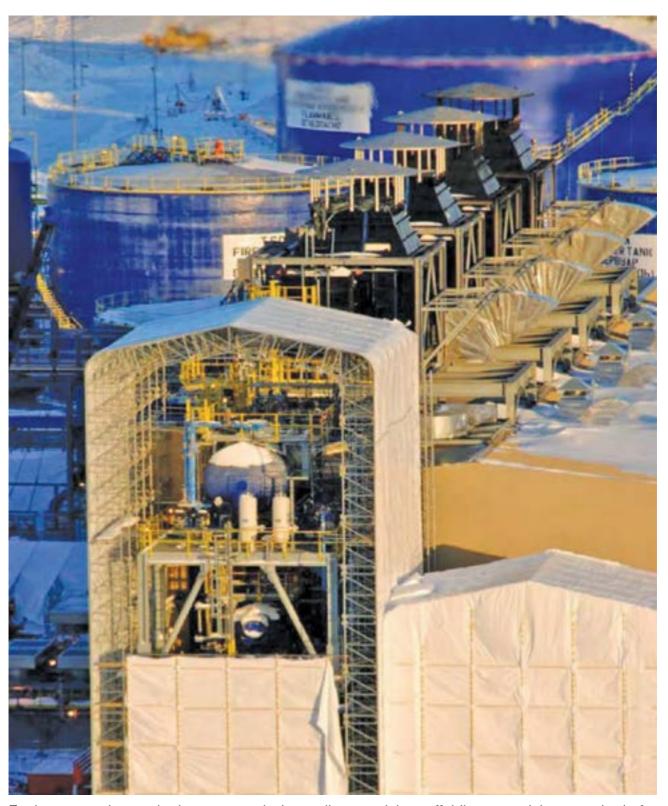

SAYIN STROY will take precautions like covering the workspace with a geotextile or similar materials as shown on next pages. SAYIN STROY have an experience to work severe climatic conditions shown in experience list presented previously in Technical Proposal documents.

Generally speaking, immediately after project award, SAYIN STROY will mobilize the project team and structure.

Please see attached pictures for severe weather applications that SAYIN STROY did in the past operations in Russian Federation.

Equipments will be covered with a textile material and the severe winter-work will be performed underneath.

Equipment to be worked on covered via textile material, scaffolding material serves both for scaffolding and used as steel structure support for textile

Processing compressor group covered via shelter type steel-structure supported textile

Inside view of sheltered unit area