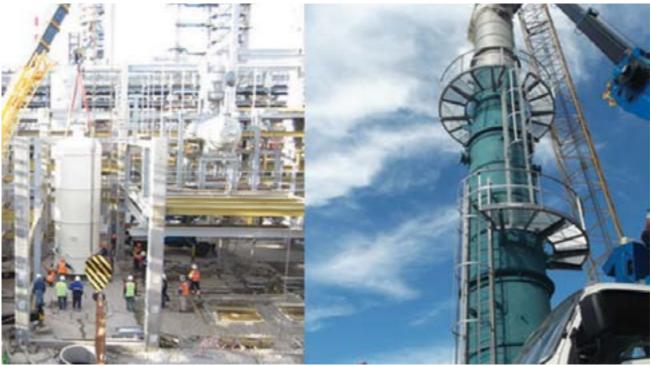

# **Akkuyu Nuclear Power Plant**

| Job Type             | Nuclear Power Plant                                          |
|----------------------|--------------------------------------------------------------|
| 31                   |                                                              |
| Owner                | ROSATOM / JV                                                 |
| Project              | Nuclear Power Plant, LOT 9,<br>LOT 11, LOT 2, LOT 59, LOT 90 |
| Contract Type        | SMETA / Turnkey                                              |
| Collaboration Period | Under Construction                                           |
| Location             | Mersin, TÜRKİYE                                              |
| Construction Area    | 158.000 sqm                                                  |

# **EL-Dabaa Nuclear Power Plant**

### **Projects Detail** EL-Dabaa Nuclear Power Plant Job Type Owner NPPA / ROSATOM / ASE Project Nuclear Power Plant SMETA Contract Type Collaboration Period Under Construction EL-Dabaa / EGYPT Location Construction Area 150.000 sqm