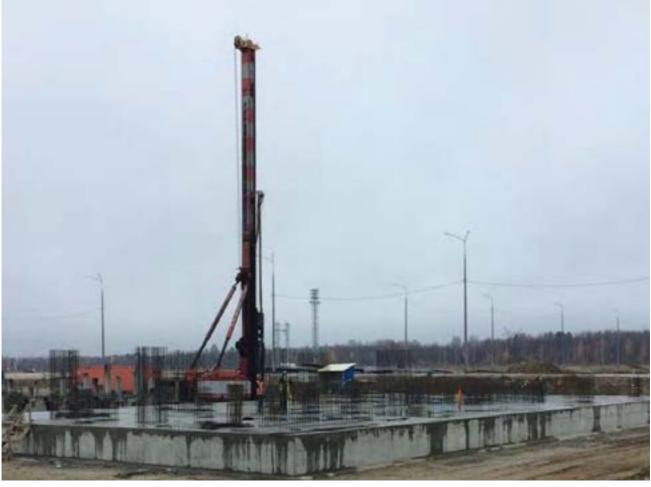

### 5. SPECIFIC WINTER-SNOWHIT & SEVERE PROJECT CONSTRUCTION SCHEDULE:

With respect for the extreme winter conditions, SAYIN STROY Project management will do the followings:

- Increase the workload and manpower during spring and summer to minimize the construction works at site in winter.
- Optimize the outside works during the summer period (April October).
- Complete the form and erect the concrete walls and foundations,
- Perform prefabrication as much as possible in winter; create workable conditions for works during winter period.
- Minimize the site erection works by prefabricating in Tobolsk or in Turkey.
- Integrate the equipment in skid modules to their locations to create coverableworkable area to work in.

In order to meet the project time schedule including the intermediate contractual milestones following specific measure will be taken:

- Site mobilizations as soon as possible before severe weather conditions starts.
- Fast track prefabrication will be performed in winter months in order to start site activities for the piping and erection works in spring (pipe racks and equipment ships).
- Accelerate the procurement activities for the bulk material (piping, insulation, electrical heat tracing, and instrumentation etc) in order to meet the schedule.
- Realization of concrete works plus steel roofs before the winter periods.
- Begin working inside roofed areas during the winter period.
- Install all piping and equipment skids before the winter.