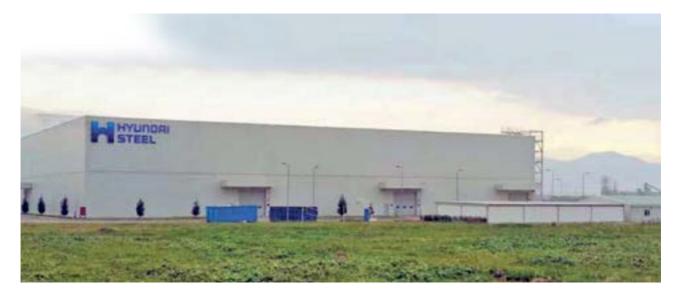

# Hyundai Steel Company

# HYSCO HYSCO

| Projects Detail      |                          |
|----------------------|--------------------------|
| Job Type             | Industrial Construction  |
| Owner                | Hyundai Steel Company    |
| Project              | Automobile Steel Factory |
| Work Formation       | Lump-Sum / Turn-Key      |
| Collaboration Period | 2012                     |
| Location             | Kocaeli, TÜRKİYE         |
| Construction Area    | 22,000 sqm               |