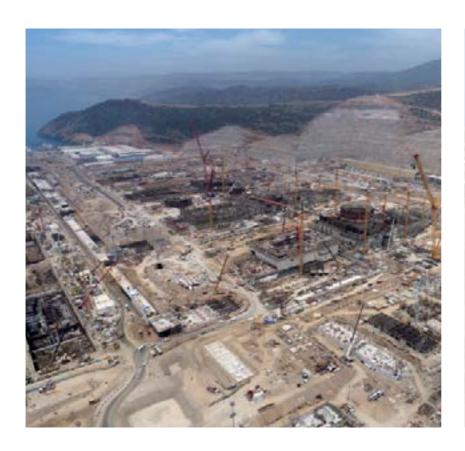

# **Akkuyu Nuclear Power Plant**

| Job Type             | Nuclear Power Plant                                          |
|----------------------|--------------------------------------------------------------|
| 31                   |                                                              |
| Owner                | ROSATOM / JV                                                 |
| Project              | Nuclear Power Plant, LOT 9,<br>LOT 11, LOT 2, LOT 59, LOT 90 |
| Contract Type        | SMETA / Turnkey                                              |
| Collaboration Period | Under Construction                                           |
| Location             | Mersin, TÜRKİYE                                              |
| Construction Area    | 158.000 sqm                                                  |