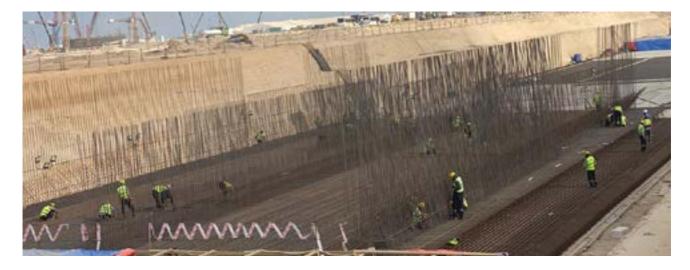

# **Akkuyu Nuclear Power Plant**

| Job Type             | Nuclear Power Plant                                          |
|----------------------|--------------------------------------------------------------|
| 31                   |                                                              |
| Owner                | ROSATOM / JV                                                 |
| Project              | Nuclear Power Plant, LOT 9,<br>LOT 11, LOT 2, LOT 59, LOT 90 |
| Contract Type        | SMETA / Turnkey                                              |
| Collaboration Period | Under Construction                                           |
| Location             | Mersin, TÜRKİYE                                              |
| Construction Area    | 158.000 sqm                                                  |

### **Projects Detail** EL-Dabaa Nuclear Power Plant Job Type Owner NPPA / ROSATOM / ASE Project Nuclear Power Plant SMETA Contract Type Collaboration Period Under Construction EL-Dabaa / EGYPT Location Construction Area 150.000 sqm