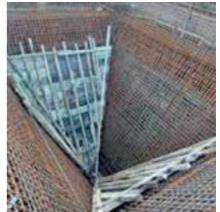

## 2. CASTING CONCRETE IN WINTER

(Temp below -5 °q

| MATERIAL                                       | Correct Action                                                      |
|------------------------------------------------|---------------------------------------------------------------------|
| CEMENT-Dosage                                  | Min 300 kg/ m3                                                      |
| CEMENT-Type                                    | PC-42.5 type                                                        |
| WATER                                          | Heat up to 90 0C                                                    |
| Heat up to 60 0C                               | AGGREGA                                                             |
| High quality admixture, and superplastificator |                                                                     |
| FORMWORK                                       | Wood, no sharp edges, oval sections                                 |
| PROTECTION                                     | Protection cover, protection from wind                              |
| HEATING                                        | Heating via steam.                                                  |
| PROCESS                                        | Prefabrication, Concrete pouring in place with protection measures. |
| WORKING HOURS                                  | Daytime                                                             |
| SAND STOCK                                     | Closed area                                                         |
| < 50 cm, min 15 0C                             | CONCRETE TEMP                                                       |
| 50 – 150 cm ,min 10 0C                         |                                                                     |
| >150 cm, min 5 0C                              |                                                                     |