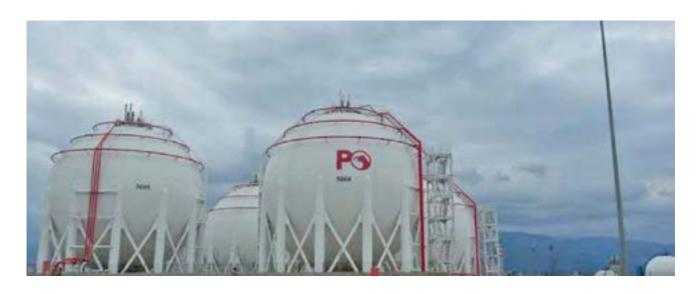

# OMV **Petrol Ofisi**

| Job Type             | Industrial Construction     |
|----------------------|-----------------------------|
| Owner                | OMV Petrol Ofisi            |
| Project              | LNG Storage Facility        |
| Work Formation       | Lump-Sum / Structural Works |
| Collaboration Period | 2013                        |
| Location             | Kocaeli, TÜRKİYE            |
| Construction Area    | 20,000 sqm                  |
|                      |                             |