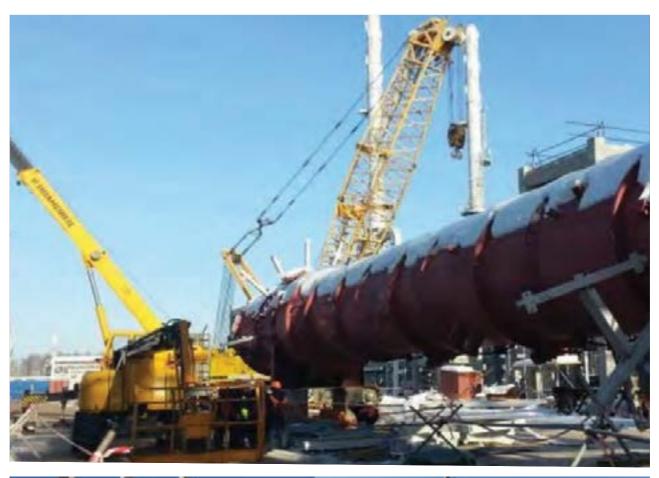

Generally speaking, immediately after project award, SAYIN STROY will mobilize the project team and structure.

Please see attached pictures for severe weather applications that SAYIN STROY did in the past operations in Russian Federation.

Equipments will be covered with a textile material and the severe winter-work will be performed underneath.

Equipment to be worked on covered via textile material, scaffolding material serves both for scaffolding and used as steel structure support for textile