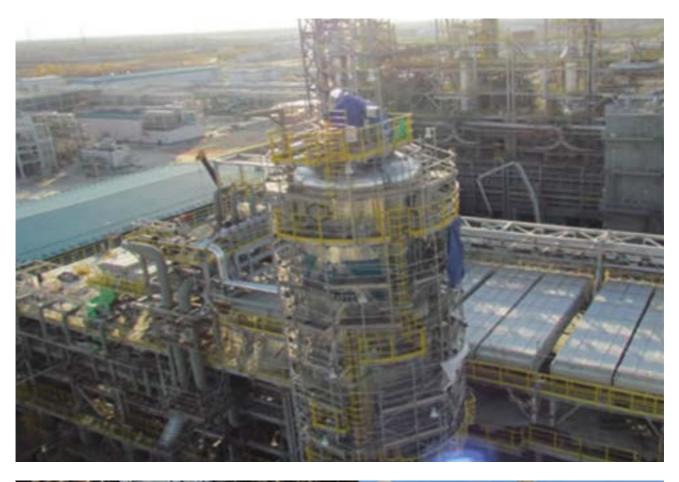

# **Akkuyu Nuclear Power Plant**

| Job Type             | Nuclear Power Plant                                          |
|----------------------|--------------------------------------------------------------|
| 31                   |                                                              |
| Owner                | ROSATOM / JV                                                 |
| Project              | Nuclear Power Plant, LOT 9,<br>LOT 11, LOT 2, LOT 59, LOT 90 |
| Contract Type        | SMETA / Turnkey                                              |
| Collaboration Period | Under Construction                                           |
| Location             | Mersin, TÜRKİYE                                              |
| Construction Area    | 158.000 sqm                                                  |

Nuclear Industry