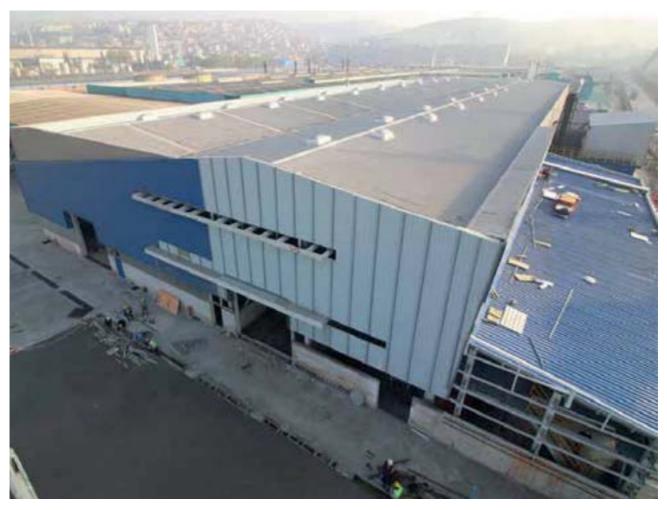

rkish Petrolium Refineries (TÜPRAŞ) |
| Project              | Laboratories & Auxiliary Buildings    |
| Work Formation       | Multi-Site                            |
| Collaboration Period | 2018-2019                             |
| Location             | Kırıkkale, Türkiye                    |
| Construction Area    | 3.500 sqm                             |

<sup>\*\*</sup> It is not allowed to take & publish pictures of any part of the facilities due to Owner's contractural restriction.



# **Assan Aluminium** Company



#### **Projects Detail** Job Type **Industrial Construction** Owner Assan Aluminium Company Aluminum Factory Campus Project Work Formation Unit Price / Structural Works Collaboration Period 2017-2018 Location Kocaeli, Türkiye Construction Area 10.000 sqm



















# OMV **Petrol Ofisi**



| Job Type             | Industrial Construction     |
|----------------------|-----------------------------|
| Owner                | OMV Petrol Ofisi            |
| Project              | LNG Storage Facility        |
| Work Formation       | Lump-Sum / Structural Works |
| Collaboration Period | 2013                        |
| Location             | Kocaeli, TÜRKİYE            |
| Construction Area    | 20,000 sqm                  |
|                      |                             |











# Bridgestone Sabancı BRİSA



| Projects Detail      |                               |
|----------------------|-------------------------------|
| Job Type             | Industrial Construction       |
| Owner                | Bridgestone Sabanci (BriSa)   |
| P