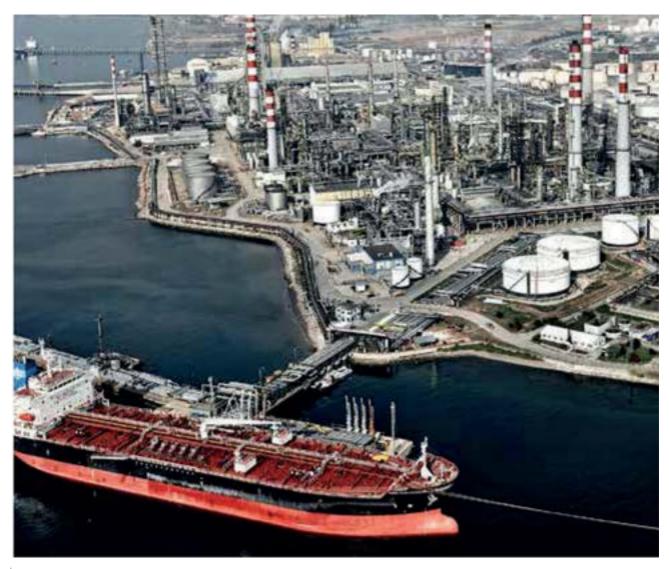

#### Projects Detail Job Type **Industrial Construction** Owner Turkish Petrolium Refineries (TÜPRAŞ) Project Oxigen Recharge Units & Buildings Work Formation Multi-Site

Collaboration Period 2017-2022 Location Kocaeli, Türkiye Construction Area 8.500 sqm

\*\* It is not allowed to take & publish pictures of any part of the facilities due to Owner's contractural restriction.