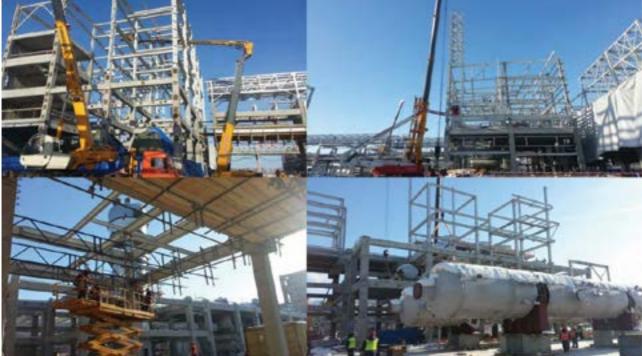

Generally speaking, immediately after project award, SAYIN STROY will mobilize the project team and structure.

Please see attached pictures for severe weather applications that SAYIN STROY did in the past operations in Russian Federation.

Equipments will be covered with a textile material and the severe winter-work will be performed underneath.

Equipment to be worked on covered via textile material, scaffolding material serves both for scaffolding and used as steel structure support for textile

Processing compressor group covered via shelter type steel-structure supported textile

Inside view of sheltered unit area