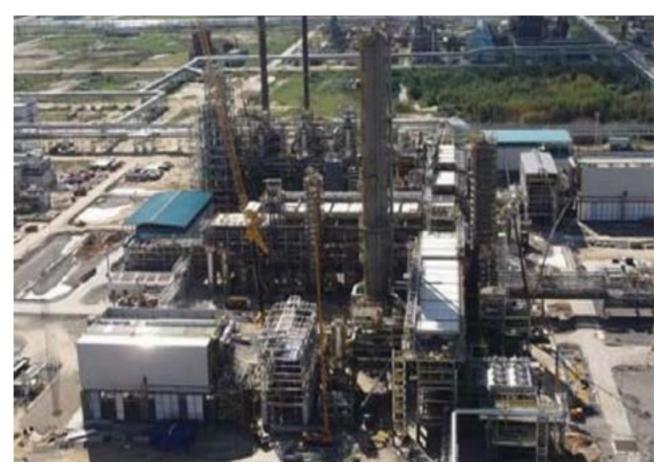

# **Tobolsk ECU** (Ethylene Cracker Unit)

| Projects Detail |                  |
|-----------------|------------------|
| Feed            | Linde            |
| Licensor        | Linde, INEOS     |
| Client          | ZapSibNeftekhim  |
| Owner           | SIBUR            |
| Capacity        | 1.5 mtpa         |
| Location        | Tobolsk / Russia |

| Scope of Work    |     |                  |     |
|------------------|-----|------------------|-----|
| Building Works   | EPC | Mechanical Works | EC  |
| Piling Works     | PC  | Steel Structure  | EC  |
| Painting Works   | PC  | Piping Works     | EC  |
| Insulation Works | PC  | E&I Works        | EPC |
|                  |     |                  |     |