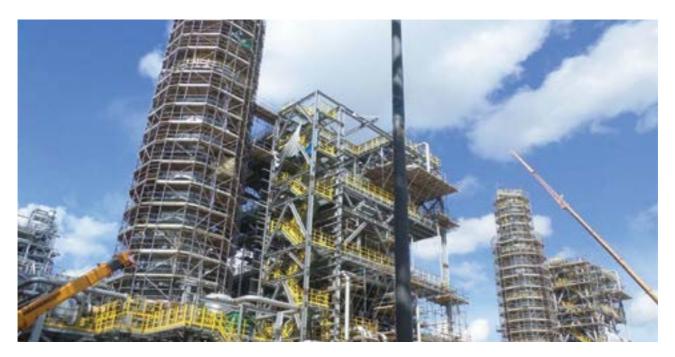

Equipments will be covered with a textile material and the severe winter-work will be performed underneath.

Equipment to be worked on covered via textile material, scaffolding material serves both for scaffolding and used as steel structure support for textile

Processing compressor group covered via shelter type steel-structure supported textile

Inside view of sheltered unit area