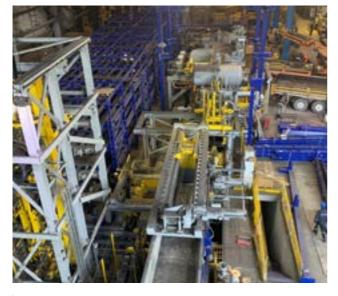

### 4. METHOD

This Project will be realized at Tobolsk Russian Federation, this area has specific ambient winter conditions, where the freezing temperatures of -23°C to -40°C and the high winds blowing with velocity up to 20 m/s. Snow drift around the installed construction areas will create an additional obstacle. As such, outside works are become very hard from end of Nov until end of Jan.

SAYIN STROY will take precautions like covering the workspace with a geotextile or similar materials as shown on next pages. SAYIN STROY have an experience to work severe climatic conditions shown in experience list presented previously in Technical Proposal documents.

Generally speaking, immediately after project award, SAYIN STROY will mobilize the project team and structure.

Please see attached pictures for severe weather applications that SAYIN STROY did in the past operations in Russian Federation.