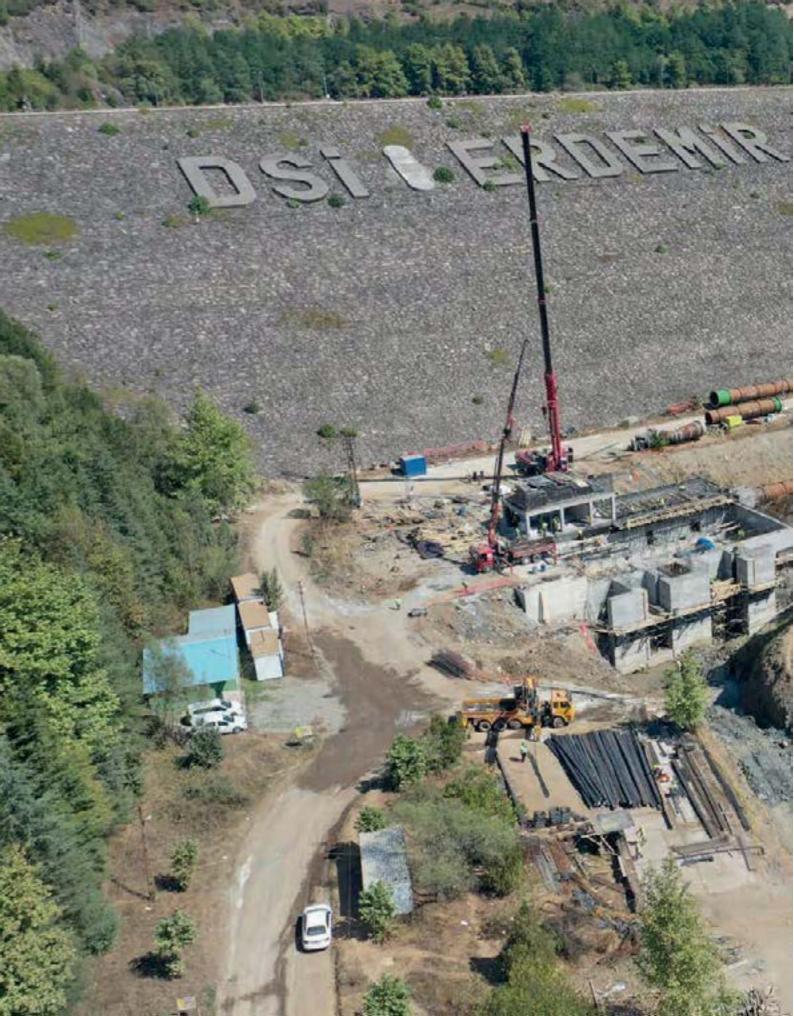

### Projects Detail

Construction Area

| Job Type             | Industrial Construction                                                |
|----------------------|------------------------------------------------------------------------|
| Owner                | Erdemir Steel                                                          |
| Project              | Slag Granules Plant, No.3 Warehouse,<br>Kızılcapinar Hydro Power Plant |
| Work Formation       | Unir-Price / Turn-Key                                                  |
| Collaboration Period | 2020-2021                                                              |
| Location             | Zonguldak, TÜRKİYE                                                     |