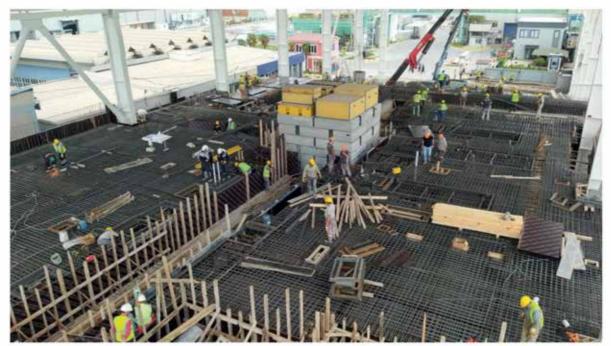

# **Mercedes-Benz HEX2025 Project**

### **Automotive Industry**

| Projects Detail    |                                 |
|--------------------|---------------------------------|
| Job Type           | Industrial Construction         |
| Owner              | Mercedes - Benz Türk A.Ş.       |
| Project            | HEX2025 Project New Finish Hall |
|                    | Construction                    |
| Contract Type      | Unit Price / Turn-key           |
| Collaboration Year | Under Construction - 2023       |
| Location           | İstanbul, Turkey                |
| Construction Area  | 20.000 sqm                      |