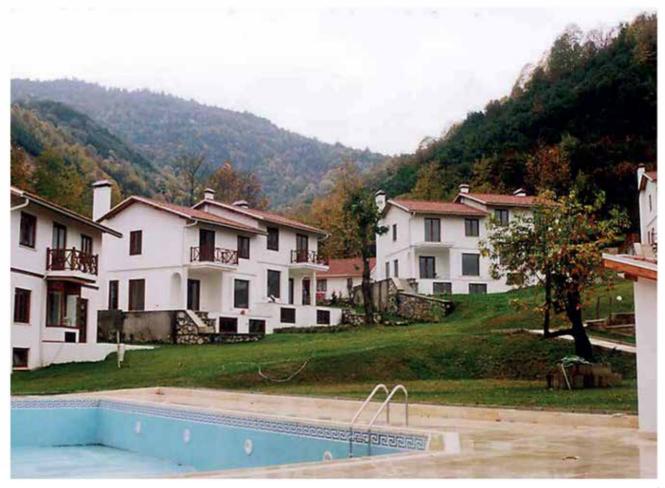

### **Harmanlık Mansions**

| Projects Detail      |                          |
|----------------------|--------------------------|
| Job Type             | Residential Construction |
| Owner                | Private Enterprise       |
| Project              | Harmanlık Mansions       |
| Contract Type        | Lump-sum / Turn-key      |
| Collaboration Period | 2000                     |
| Location             | Sakarya, Turkey          |
| Construction Area    | 8 - 3.000 sqm            |