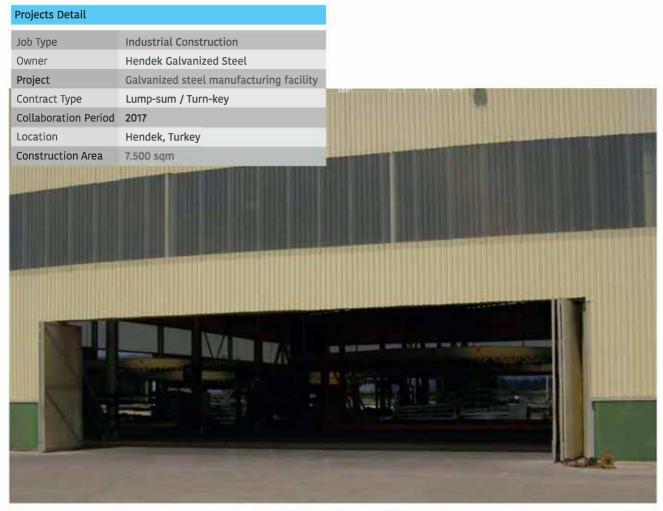

|            |            |
|----------------------|-------------------------|------------|------------|
| Job Type             | Industrial Construction |            |            |
| Owner                | Volvo & Renault Trucks  |            |            |
| Project              | Truck Dealer Facility   |            |            |
| Contract Type        | Lump-sum / Turn-key     |            |            |
| Collaboration Period | 2008                    |            |            |
| Location             | Kocaeli, Turkey         |            |            |
| Construction Area    | 9.600 sqm               |            |            |
|                      | VOLVO                   | alvo Tucks | UNION THOM |





## **Goodyear Tires**







#### **Hendek Galvanized Steel**









#### **OTHER** BUILDINGS

istanbul stock exchange (BIST)
SAKARYA CHAMBER OF CAR DEALERS
PALMİYE RESIDENCE
DEMİRCİOGLU GROUP
BURGER KING
SABANCI UNIVERSITY
KOCAELİ COLLEGE
HARMANLIK MANSIONS
YANIKKÖY VILLAS
YEDİEVLER ESTATES
HACIMERCAN HOUSES
VOLVO & RENAULT TRUCKS



# istanbul Stock Exchange (BIST)















## **Sakarya Chamber of Car Dealers**

#### Projects Detail Job Type **Commercial Construction** Owner Sakarya Chamber of Car Dealers Project Car Dealers Center Contract Type Lump-sum / Turn-key Completion Year Under Construction - 2020 Location Sakarya, Turkey Construction Area 33.000 sqm





#### **Projects**

### Atso

| Projects Detail   |                                                |
|-------------------|------------------------------------------------|
| Job Typ