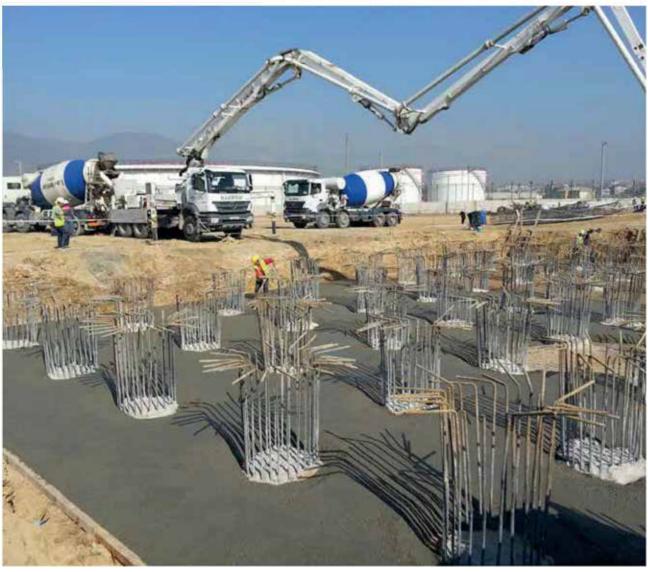

# **EL-Dabaa Nuclear Power Plant**

### **Projects Detail**

| Job Type             | EL-Dabaa Nuclear Power Plant |
|----------------------|------------------------------|
| Owner                | NPPA / ROSATOM / ASE         |
| Project              | Nuclear Power Plant          |
| Contract Type        | SMETA                        |
| Collaboration Period | Under Construction           |
| Location             | EL-Dabaa / EGYPT             |
| Construction Area    | 150.000 sqm                  |