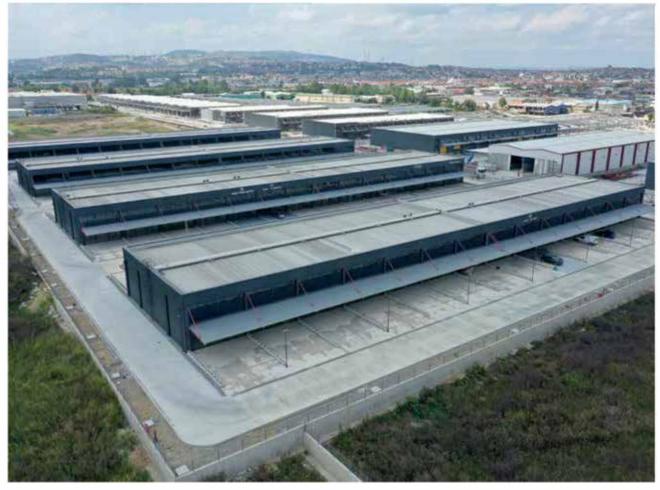

# **EL-Dabaa Nuclear Power Plant**

### **Projects Detail**

| Job Type             | EL-Dabaa Nuclear Power Plant |
|----------------------|------------------------------|
| Owner                | NPPA / ROSATOM / ASE         |
| Project              | Nuclear Power Plant          |
| Contract Type        | SMETA                        |
| Collaboration Period | Under Construction           |
| Location             | EL-Dabaa / EGYPT             |
| Construction Area    | 150.000 sqm                  |