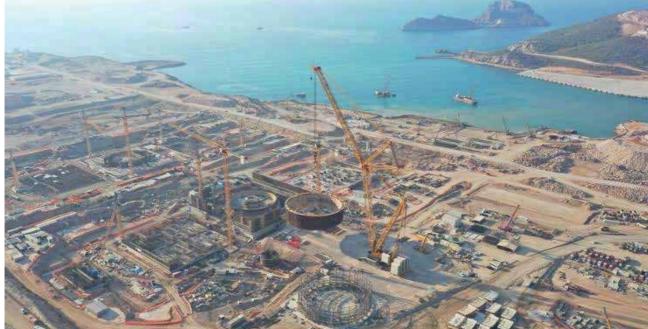

# **EL-Dabaa Nuclear Power Plant**

### **Projects Detail**

| Job Type             | EL-Dabaa Nuclear Power Plant |
|----------------------|------------------------------|
| Owner                | NPPA / ROSATOM / ASE         |
| Project              | Nuclear Power Plant          |
| Contract Type        | SMETA                        |
| Collaboration Period | Under Construction           |
| Location             | EL-Dabaa / EGYPT             |
| Construction Area    | 150.000 sqm                  |