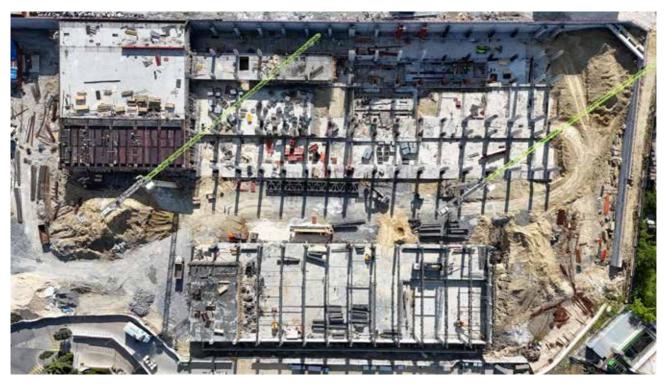

# **EL-Dabaa Nuclear Power Plant**

### **Projects Detail**

| Job Type             | EL-Dabaa Nuclear Power Plant |
|----------------------|------------------------------|
| Owner                | NPPA / ROSATOM / ASE         |
| Project              | Nuclear Power Plant          |
| Contract Type        | SMETA                        |
| Collaboration Period | Under Construction           |
| Location             | EL-Dabaa / EGYPT             |
| Construction Area    | 150.000 sqm                  |