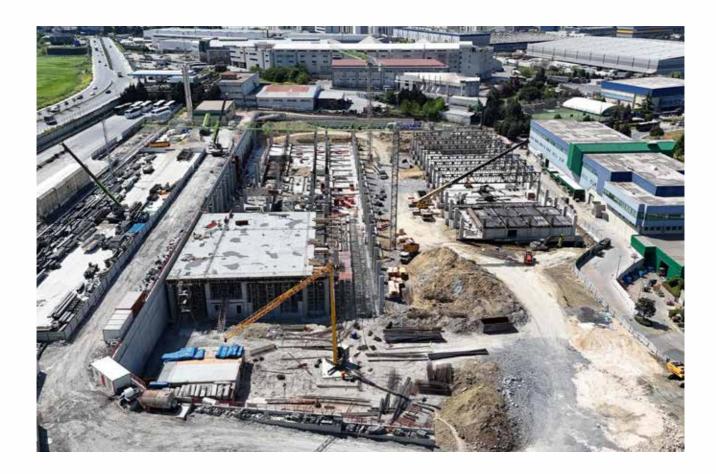

# **EL-Dabaa Nuclear Power Plant**

### **Projects Detail**

| Job Type             | EL-Dabaa Nuclear Power Plant |
|----------------------|------------------------------|
| Owner                | NPPA / ROSATOM / ASE         |
| Project              | Nuclear Power Plant          |
| Contract Type        | SMETA                        |
| Collaboration Period | Under Construction           |
| Location             | EL-Dabaa / EGYPT             |
| Construction Area    | 150.000 sqm                  |