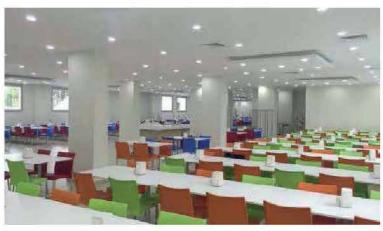

# Kocaeli College

| rojects Detail   |                          |  |
|------------------|--------------------------|--|
| ob Type          | Educational Construction |  |
| Owner            | Kocaeli Kultur College   |  |
| Project          | K-12 School Buildings    |  |
| Contract Type    | Lump-sum / Turn-key      |  |
| ompletion Year   | 2015                     |  |
| ocation          | Kocaeli, Turkey          |  |
| onstruction Area | 10.500 sqm               |  |
|                  |                          |  |
|                  |                          |  |
|                  |                          |  |
|                  |                          |  |
|                  |                          |  |
|                  |                          |  |
| 1                |                          |  |