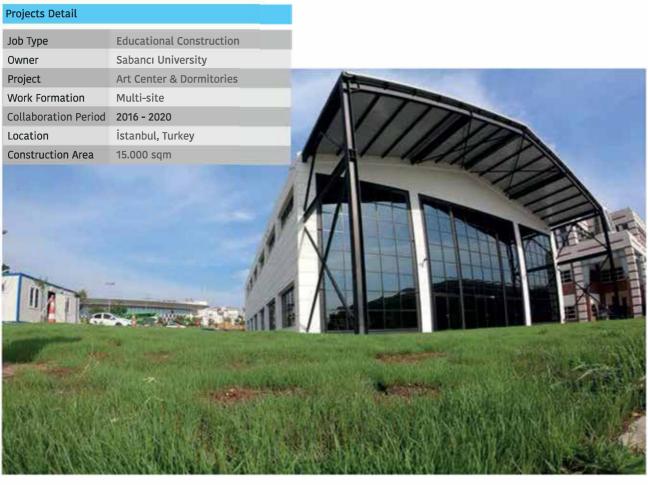

|  |
| Project              | Office Building         |  |
| Contract Type        | Lump-sum / Turn-key     |  |
| Collaboration Period | 2016                    |  |
| Location             | Sakarya, Turkey         |  |
| Construction Area    | 3.600 sqm               |  |



## **Burger King Restaurant**

| Projects Detail      |                         |
|----------------------|-------------------------|
| Job Type             | Commercial Construction |
| Owner                | Burger King             |
| Project              | Restaurant Branch       |
| Contract Type        | Lump-sum / Turn-key     |
| Collaboration Period | 2010                    |
| Location             | Düzce, Turkey           |
| Construction Area    | 2.500 sqm               |



## **Sabancı University**

















# Kocaeli College

| rojects Detail   |                          |  |
|------------------|--------------------------|--|
| ob Type          | Educational Construction |  |
| Owner            | Kocaeli Kultur College   |  |
| Project          | K-12 School Buildings    |  |
| Contract Type    | Lump-sum / Turn-key      |  |
| ompletion Year   | 2015                     |  |
| ocation          | Kocaeli, Turkey          |  |
| onstruction Area | 10.500 sqm               |  |
|                  |                          |  |
|                  |                          |  |
|                  |                          |  |
|                  |                          |  |
|                  |                          |  |
|                  |                          |  |