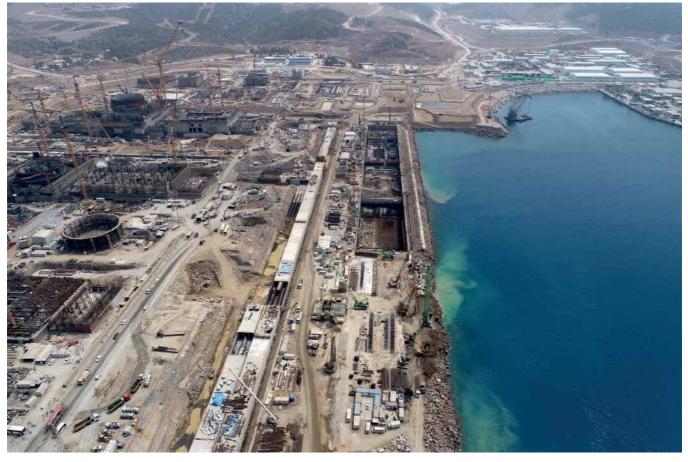

# **EL-Dabaa Nuclear Power Plant**

### **Projects Detail**

| Job Type             | EL-Dabaa Nuclear Power Plant |
|----------------------|------------------------------|
| Owner                | NPPA / ROSATOM / ASE         |
| Project              | Nuclear Power Plant          |
| Contract Type        | SMETA                        |
| Collaboration Period | Under Construction           |
| Location             | EL-Dabaa / EGYPT             |
| Construction Area    | 150.000 sqm                  |