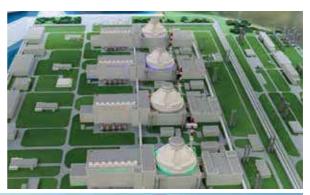

# Akkuyu Nuclear Power Plant

Projects Detail

Job Type Nuclear Power Plant

Owner ROSATOM / JV

Project Nuclear Power Plant LOT 8, LOT 11, LOT 22

LOT 59, LOT 90

Work Formation SMETA / Turn-key

**Under Construction** 

Mersin, Turkey 158.000 sqm \*\* It is not allowed to take & publish pictures of any part of the facilities due to Owner's contractual restrictions.