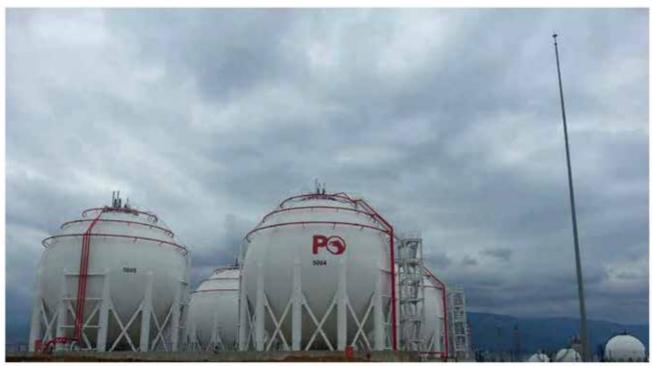

#### **OMV Petrol Ofisi**

| Projects Detail      |                             |
|----------------------|-----------------------------|
| Job Type             | Industrial Construction     |
| Owner                | OMV Petrol Ofisi            |
| Project              | LNG Storage Facility        |
| Contract Type        | Lump-sum / Structural Works |
| Collaboration Period | 2013                        |
| Location             | Kocaeli, Turkey             |
| Construction Area    | 20.000 sqm                  |