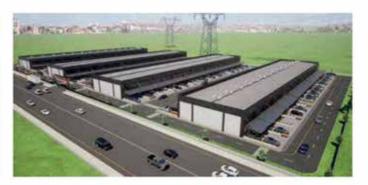

# **EL-Dabaa Nuclear Power Plant**

### **Projects Detail**

| Job Type             | EL-Dabaa Nuclear Power Plant |
|----------------------|------------------------------|
| Owner                | NPPA / ROSATOM / ASE         |
| Project              | Nuclear Power Plant          |
| Contract Type        | SMETA                        |
| Collaboration Period | Under Construction           |
| Location             | EL-Dabaa / EGYPT             |
| Construction Area    | 150.000 sqm                  |