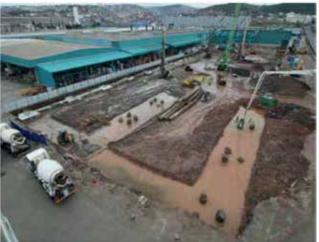

# **EL-Dabaa Nuclear Power Plant**

### **Projects Detail**

| Job Type             | EL-Dabaa Nuclear Power Plant |
|----------------------|------------------------------|
| Owner                | NPPA / ROSATOM / ASE         |
| Project              | Nuclear Power Plant          |
| Contract Type        | SMETA                        |
| Collaboration Period | Under Construction           |
| Location             | EL-Dabaa / EGYPT             |
| Construction Area    | 150.000 sqm                  |