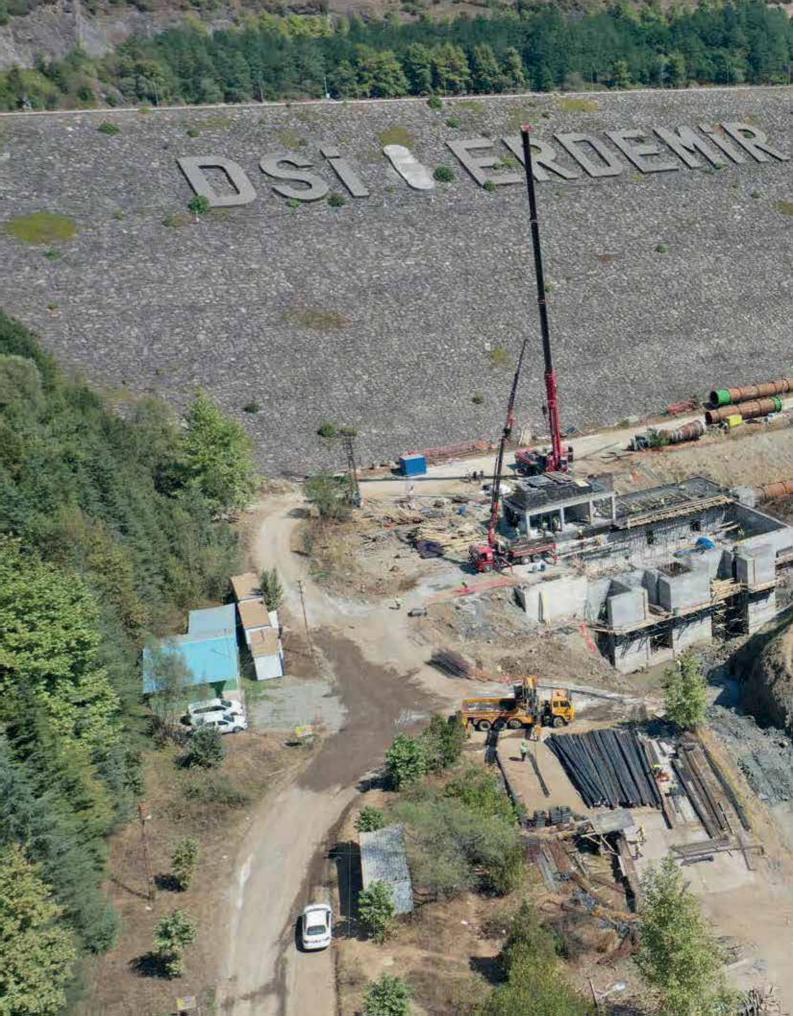

#### **Erdemir Steel**

| Projects Detail   |                                      |
|-------------------|--------------------------------------|
| Job Type          | Industrial Construction              |
| Owner             | Erdemir Steel                        |
| Project           | Slag Granules Plant, NO.3 Warehouse, |
|                   | Kizilcapinar Hydro Power Plant       |
| Contract Type     | Unit-Price / Turn-key                |
| Completion Year   | <b>2020 -</b> 2021                   |
| Location          | Kdz. Ereğli, Zonguldak, Turkey       |
| Construction Area | 55.000 sqm                           |