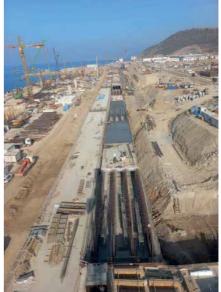

# **EL-Dabaa Nuclear Power Plant**

### **Projects Detail**

| Job Type             | EL-Dabaa Nuclear Power Plant |
|----------------------|------------------------------|
| Owner                | NPPA / ROSATOM / ASE         |
| Project              | Nuclear Power Plant          |
| Contract Type        | SMETA                        |
| Collaboration Period | Under Construction           |
| Location             | EL-Dabaa / EGYPT             |
| Construction Area    | 150.000 sqm                  |