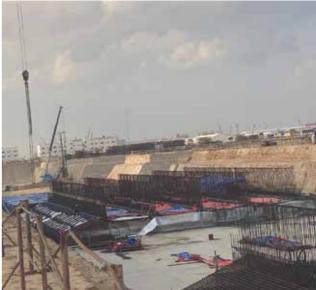

# **EL-Dabaa Nuclear Power Plant**

### **Projects Detail**

| Job Type             | EL-Dabaa Nuclear Power Plant |
|----------------------|------------------------------|
| Owner                | NPPA / ROSATOM / ASE         |
| Project              | Nuclear Power Plant          |
| Contract Type        | SMETA                        |
| Collaboration Period | Under Construction           |
| Location             | EL-Dabaa / EGYPT             |
| Construction Area    | 150.000 sqm                  |