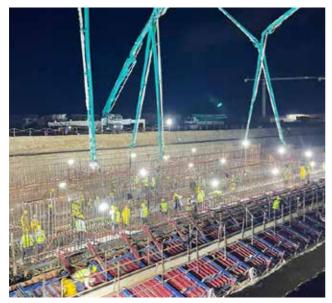

# **EL-Dabaa Nuclear Power Plant**

### **Projects Detail**

| Job Type             | EL-Dabaa Nuclear Power Plant |
|----------------------|------------------------------|
| Owner                | NPPA / ROSATOM / ASE         |
| Project              | Nuclear Power Plant          |
| Contract Type        | SMETA                        |
| Collaboration Period | Under Construction           |
| Location             | EL-Dabaa / EGYPT             |
| Construction Area    | 150.000 sqm                  |