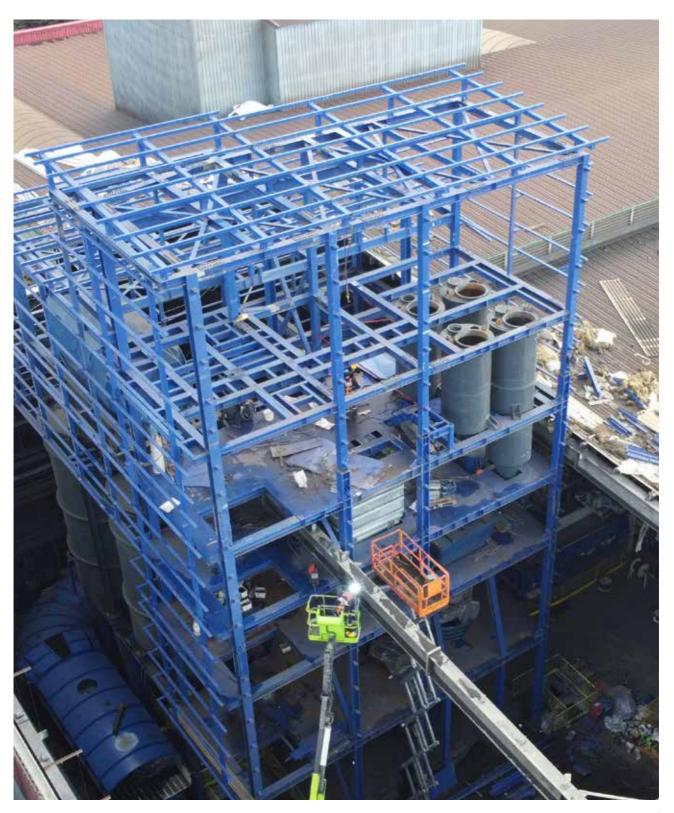

# **EKU FREN Industrial** Construction

### **Projects Detail**

| Job Type             | Industrial Construction                                    |
|----------------------|------------------------------------------------------------|
| Owner                | EKU FREN VE DÖKÜM SANAYİ A.Ş                               |
| Project              | Steel Structure Works and Silo<br>Manufactring and Assemby |
| Contract Type        | Turn Key                                                   |
| Collaboration Period | 2024-2025                                                  |
| Location             | Kocaeli / TÜRKİYE                                          |
| Construction Area    | 25.000 sam                                                 |