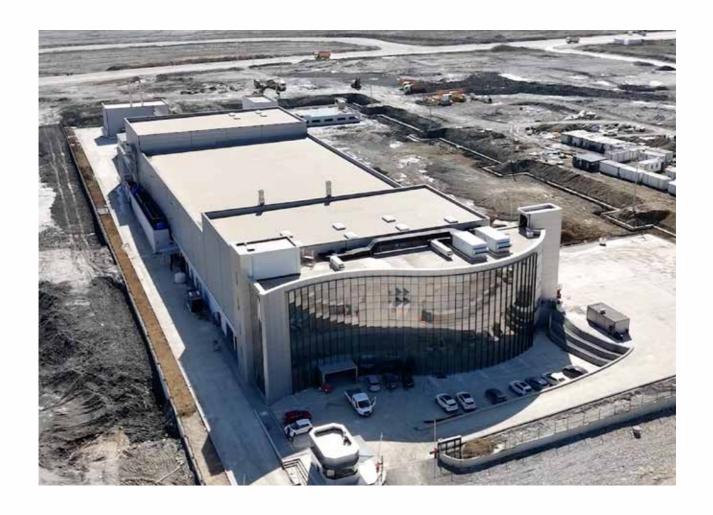

# **EL-Dabaa Nuclear Power Plant**

### **Projects Detail**

| Job Type             | EL-Dabaa Nuclear Power Plant |
|----------------------|------------------------------|
| Owner                | NPPA / ROSATOM / ASE         |
| Project              | Nuclear Power Plant          |
| Contract Type        | SMETA                        |
| Collaboration Period | Under Construction           |
| Location             | EL-Dabaa / EGYPT             |
| Construction Area    | 150.000 sqm                  |