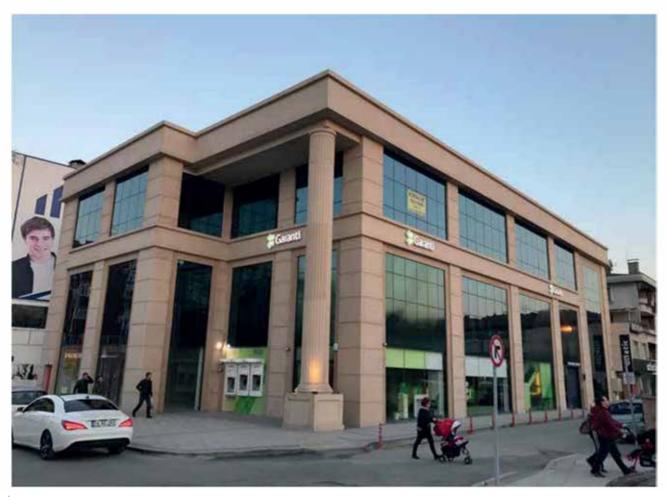

# Demircioglu Office Building

| Projects Detail      |                         |  |
|----------------------|-------------------------|--|
| Job Type             | Commercial Construction |  |
| Owner                | Demircioglu Grup        |  |
| Project              | Office Building         |  |
| Contract Type        | Lump-sum / Turn-key     |  |
| Collaboration Period | 2016                    |  |
| Location             | Sakarya, Turkey         |  |
| Construction Area    | 3.600 sqm               |  |