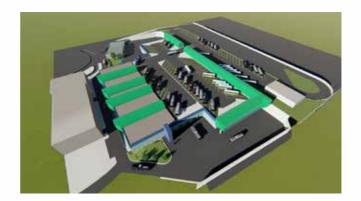

# **EL-Dabaa Nuclear Power Plant**

### **Projects Detail**

| Job Type             | EL-Dabaa Nuclear Power Plant |
|----------------------|------------------------------|
| Owner                | NPPA / ROSATOM / ASE         |
| Project              | Nuclear Power Plant          |
| Contract Type        | SMETA                        |
| Collaboration Period | Under Construction           |
| Location             | EL-Dabaa / EGYPT             |
| Construction Area    | 150.000 sqm                  |