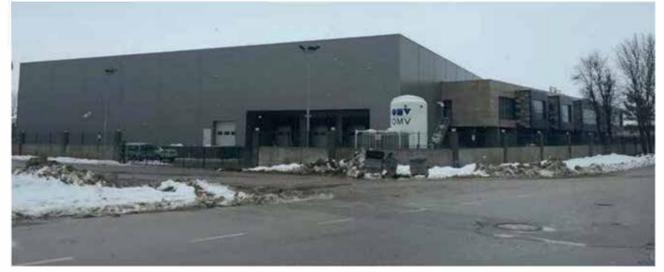

#### **OMV Petrol Ofisi**

| Projects Detail      |                             |
|----------------------|-----------------------------|
| Job Type             | Industrial Construction     |
| Owner                | OMV Petrol Ofisi            |
| Project              | LNG Storage Facility        |
| Contract Type        | Lump-sum / Structural Works |
| Collaboration Period | 2013                        |
| Location             | Kocaeli, Turkey             |
| Construction Area    | 20.000 sqm                  |