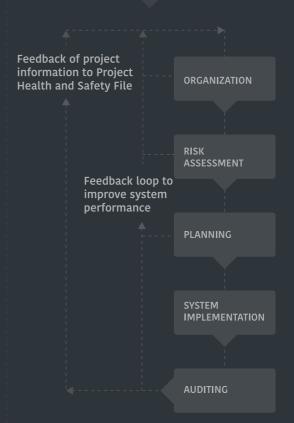

### Act

- Corrective action
- Prevent defect from re-occurring

### Check

- Check all non conformities against specification
- Check work executed per approved shop drawing
- Check approved material installed

### Plan

- Prepare shop drawings
- Submit materials
- Get shop drawing approved
- · Get materials approved

#### Do

- Follow approved shop drawings
- Use approved materials
- Follow method of statement
- Follow manufacturer's recommendations