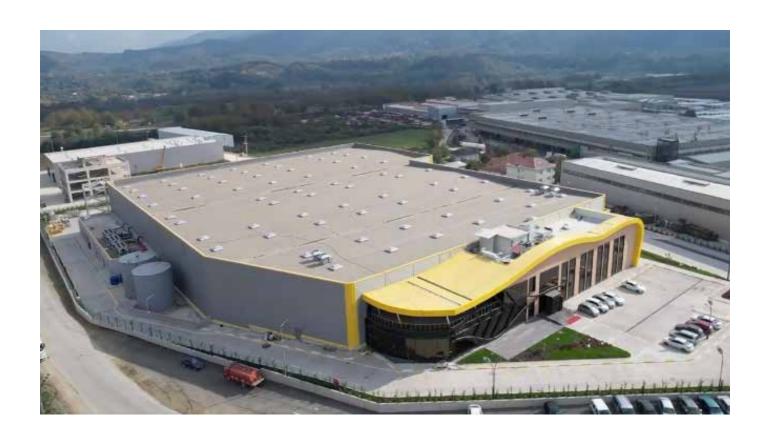

# Polimer Ar-ge P4 Building

## **Chemical Industry**

| Projects Detail    |                                         |
|--------------------|-----------------------------------------|
| Job Type           | Industrial Construction                 |
| Owner              | Polimer Ar-ge Plastik San. ve Tic. A.Ş. |
| Project            | Polimer Ar-ge Production and            |
|                    | Administration Building                 |
| Contract Type      | Turn-key                                |
| Collaboration Year | Under Construction - 2023               |
| Location           | Kocaeli, Turkey                         |
| Construction Area  | 11.000 sqm                              |