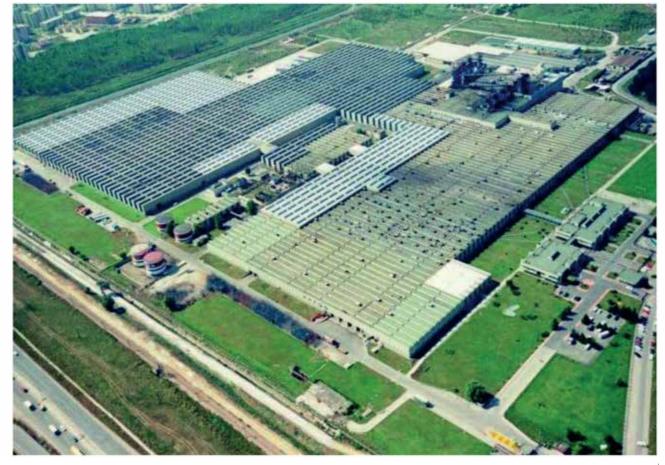

# **Toyota Automotive**

| Projects Detail      |                           |
|----------------------|---------------------------|
| Job Type             | Industrial Construction   |
| Owner                | Toyota Automotive         |
| Project              | Automobile Factory Campus |
| Work Formation       | Multi-site                |
| Collaboration Period | 1994 - 2023               |
| Location             | Sakarya, Turkey           |
| Construction Area    | 55.000 sqm                |

## **Hyundai Automotive**

| Projects Detail      |                           |
|----------------------|---------------------------|
| Job Type             | Industrial Construction   |
| Owner                | Hyundai Automotive        |
| Project              | Automobile Factory Campus |
| Work Formation       | Multi-site                |
| Collaboration Period | <b>1998 –</b> 2022        |
| Location             | Kocaeli, Turkey           |
| Construction Area    | 65.000 sqm                |