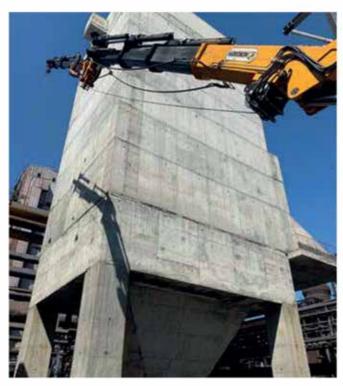

# **EL-Dabaa Nuclear Power Plant**

### **Projects Detail**

| Job Type             | EL-Dabaa Nuclear Power Plant |
|----------------------|------------------------------|
| Owner                | NPPA / ROSATOM / ASE         |
| Project              | Nuclear Power Plant          |
| Contract Type        | SMETA                        |
| Collaboration Period | Under Construction           |
| Location             | EL-Dabaa / EGYPT             |
| Construction Area    | 150.000 sqm                  |