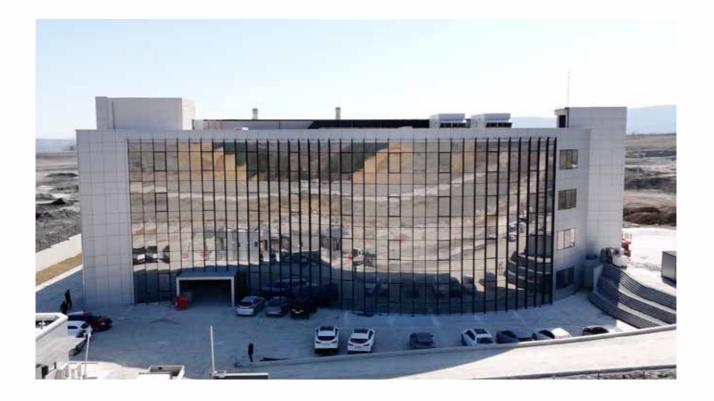

# **EL-Dabaa Nuclear Power Plant**

### **Projects Detail**

| Job Type             | EL-Dabaa Nuclear Power Plant |
|----------------------|------------------------------|
| Owner                | NPPA / ROSATOM / ASE         |
| Project              | Nuclear Power Plant          |
| Contract Type        | SMETA                        |
| Collaboration Period | Under Construction           |
| Location             | EL-Dabaa / EGYPT             |
| Construction Area    | 150.000 sqm                  |