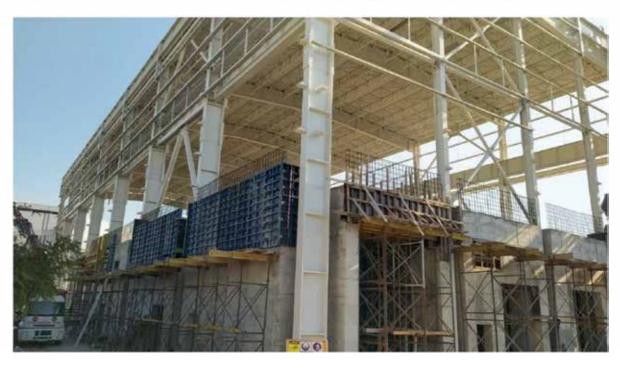

# **Mercedes-Benz HEX2025 Project**

### **Automotive Industry**

| Projects Detail    |                                 |
|--------------------|---------------------------------|
| Job Type           | Industrial Construction         |
| Owner              | Mercedes - Benz Türk A.Ş.       |
| Project            | HEX2025 Project New Finish Hall |
|                    | Construction                    |
| Contract Type      | Unit Price / Turn-key           |
| Collaboration Year | Under Construction - 2023       |
| Location           | İstanbul, Turkey                |
| Construction Area  | 20.000 sqm                      |