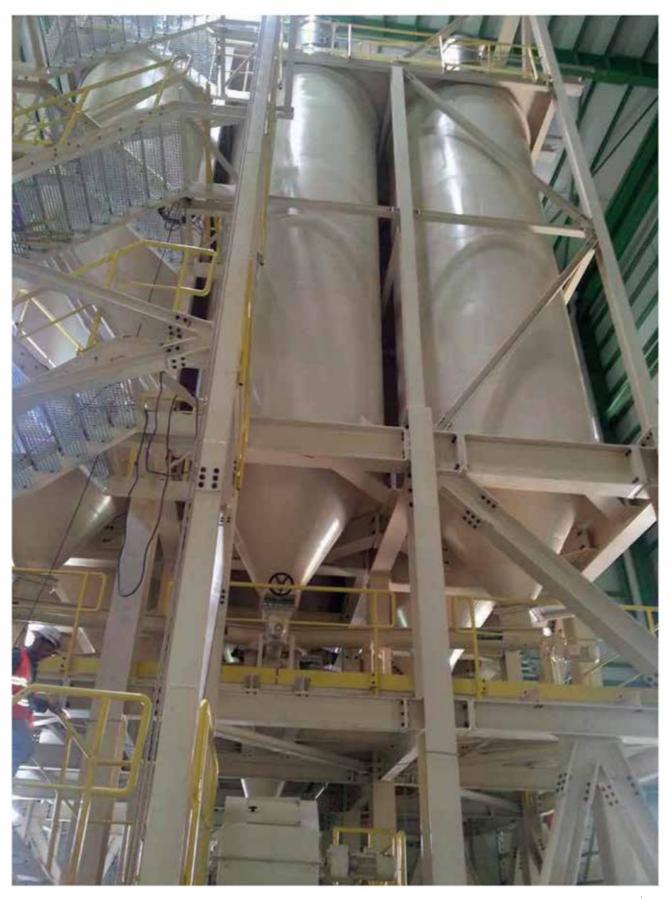

# **EKU FREN Industrial** Construction

### **Projects Detail**

| Job Type             | Industrial Construction                                    |
|----------------------|------------------------------------------------------------|
| Owner                | EKU FREN VE DÖKÜM SANAYİ A.Ş                               |
| Project              | Steel Structure Works and Silo<br>Manufactring and Assemby |
| Contract Type        | Turn Key                                                   |
| Collaboration Period | 2024-2025                                                  |
| Location             | Kocaeli / TÜRKİYE                                          |
| Construction Area    | 25.000 sam                                                 |