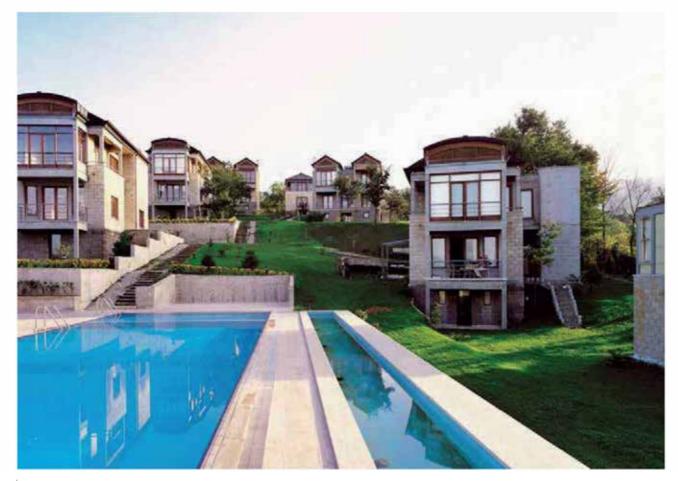

# **Palmiye Residence**

| Projects Detail      |                          |
|----------------------|--------------------------|
| Job Type             | Residential Construction |
| Owner                | Palmiye Residence        |
| Project              | Residential Building     |
| Contract Type        | Lump-sum / Turn-key      |
| Collaboration Period | 2017                     |
| Location             | istanbul, Turkey         |
| Construction Area    | 26 - 4500 sqm            |