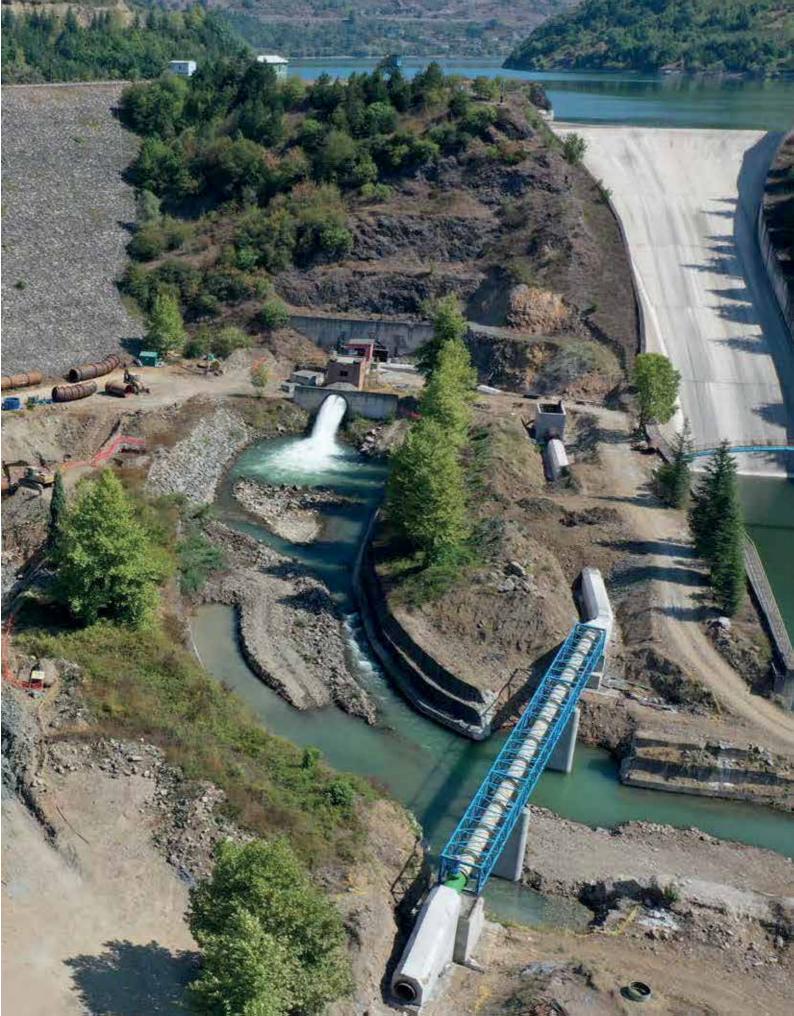

#### **Erdemir Steel**

| Projects Detail   |                                      |
|-------------------|--------------------------------------|
| Job Type          | Industrial Construction              |
| Owner             | Erdemir Steel                        |
| Project           | Slag Granules Plant, NO.3 Warehouse, |
|                   | Kizilcapinar Hydro Power Plant       |
| Contract Type     | Unit-Price / Turn-key                |
| Completion Year   | <b>2020 -</b> 2021                   |
| Location          | Kdz. Ereğli, Zonguldak, Turkey       |
| Construction Area | 55.000 sqm                           |