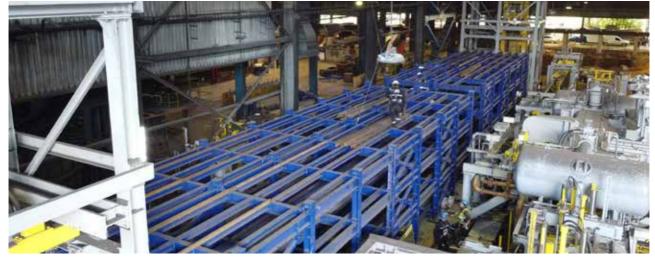

#### **Erdemir Steel**

| Projects Detail   |                                      |
|-------------------|--------------------------------------|
| Job Type          | Industrial Construction              |
| Owner             | Erdemir Steel                        |
| Project           | Slag Granules Plant, NO.3 Warehouse, |
|                   | Kizilcapinar Hydro Power Plant       |
| Contract Type     | Unit-Price / Turn-key                |
| Completion Year   | <b>2020 -</b> 2021                   |
| Location          | Kdz. Ereğli, Zonguldak, Turkey       |
| Construction Area | 55.000 sqm                           |