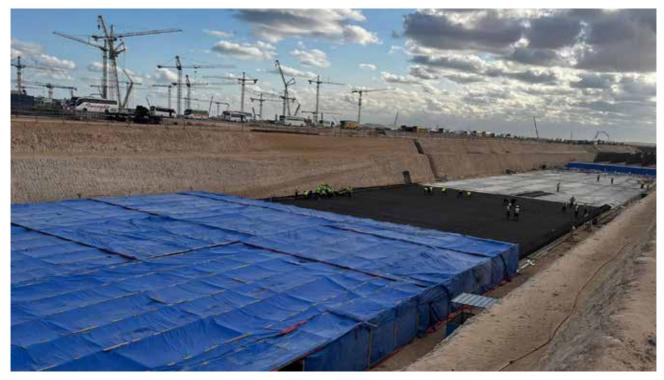

# **EL-Dabaa Nuclear Power Plant**

### **Projects Detail**

| Job Type             | EL-Dabaa Nuclear Power Plant |
|----------------------|------------------------------|
| Owner                | NPPA / ROSATOM / ASE         |
| Project              | Nuclear Power Plant          |
| Contract Type        | SMETA                        |
| Collaboration Period | Under Construction           |
| Location             | EL-Dabaa / EGYPT             |
| Construction Area    | 150.000 sqm                  |