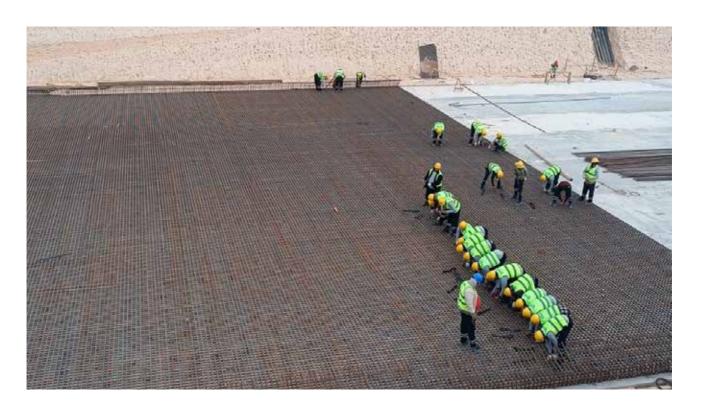

# **EL-Dabaa Nuclear Power Plant**

### **Projects Detail**

| Job Type             | EL-Dabaa Nuclear Power Plant |
|----------------------|------------------------------|
| Owner                | NPPA / ROSATOM / ASE         |
| Project              | Nuclear Power Plant          |
| Contract Type        | SMETA                        |
| Collaboration Period | Under Construction           |
| Location             | EL-Dabaa / EGYPT             |
| Construction Area    | 150.000 sqm                  |