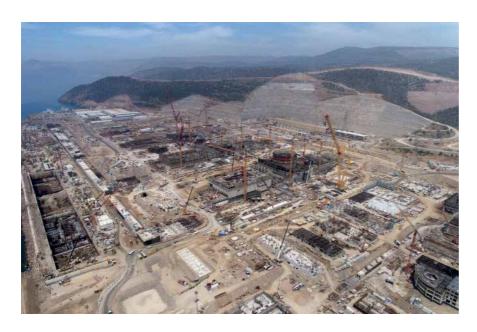

# **EL-Dabaa Nuclear Power Plant**

### **Projects Detail**

| Job Type             | EL-Dabaa Nuclear Power Plant |
|----------------------|------------------------------|
| Owner                | NPPA / ROSATOM / ASE         |
| Project              | Nuclear Power Plant          |
| Contract Type        | SMETA                        |
| Collaboration Period | Under Construction           |
| Location             | EL-Dabaa / EGYPT             |
| Construction Area    | 150.000 sqm                  |