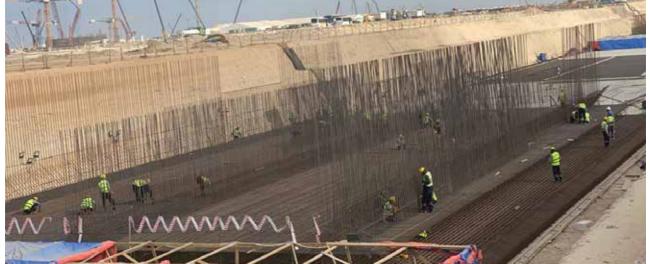

# **EL-Dabaa Nuclear Power Plant**

### **Projects Detail**

| Job Type             | EL-Dabaa Nuclear Power Plant |
|----------------------|------------------------------|
| Owner                | NPPA / ROSATOM / ASE         |
| Project              | Nuclear Power Plant          |
| Contract Type        | SMETA                        |
| Collaboration Period | Under Construction           |
| Location             | EL-Dabaa / EGYPT             |
| Construction Area    | 150.000 sqm                  |