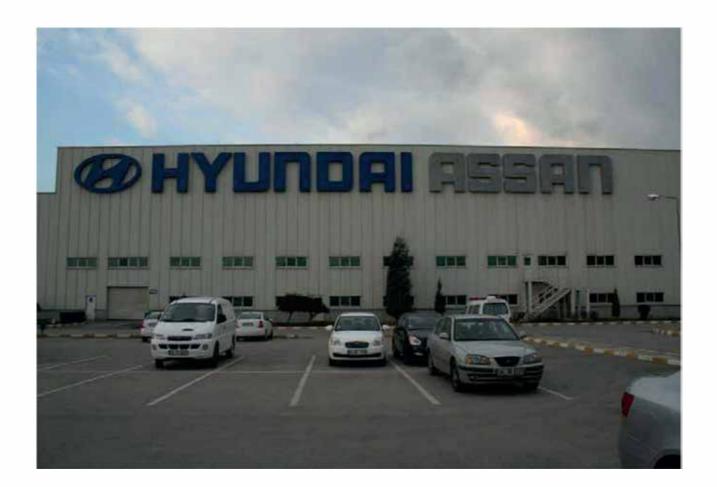

## **Hyundai Automotive**

| Projects Detail      |                           |
|----------------------|---------------------------|
| Job Type             | Industrial Construction   |
| Owner                | Hyundai Automotive        |
| Project              | Automobile Factory Campus |
| Work Formation       | Multi-site                |
| Collaboration Period | <b>1998 –</b> 2022        |
| Location             | Kocaeli, Turkey           |
| Construction Area    | 65.000 sqm                |