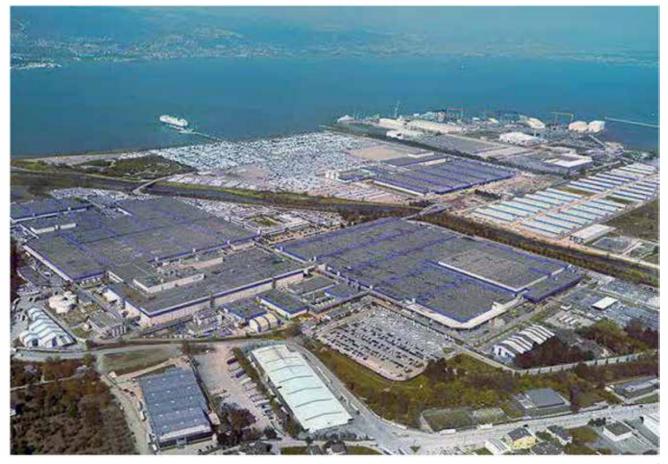

# **Toyota Automotive**

| Projects Detail      |                           |
|----------------------|---------------------------|
| Job Type             | Industrial Construction   |
| Owner                | Toyota Automotive         |
| Project              | Automobile Factory Campus |
| Work Formation       | Multi-site                |
| Collaboration Period | 1994 - 2023               |
| Location             | Sakarya, Turkey           |
| Construction Area    | 55.000 sqm                |

## **Hyundai Automotive**

| Projects Detail      |                           |
|----------------------|---------------------------|
| Job Type             | Industrial Construction   |
| Owner                | Hyundai Automotive        |
| Project              | Automobile Factory Campus |
| Work Formation       | Multi-site                |
| Collaboration Period | <b>1998 –</b> 2022        |
| Location             | Kocaeli, Turkey           |
| Construction Area    | 65.000 sqm                |