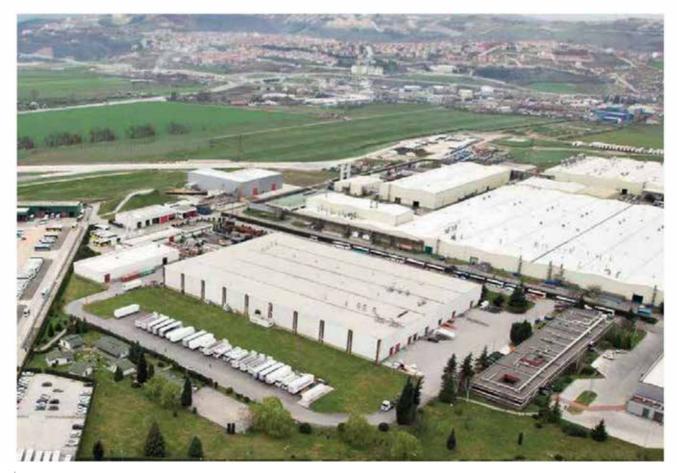

# **Toyota Automotive**

| Projects Detail      |                           |
|----------------------|---------------------------|
| Job Type             | Industrial Construction   |
| Owner                | Toyota Automotive         |
| Project              | Automobile Factory Campus |
| Work Formation       | Multi-site                |
| Collaboration Period | 1994 - 2023               |
| Location             | Sakarya, Turkey           |
| Construction Area    | 55.000 sqm                |

## **Hyundai Automotive**

| Projects Detail      |                           |
|----------------------|---------------------------|
| Job Type             | Industrial Construction   |
| Owner                | Hyundai Automotive        |
| Project              | Automobile Factory Campus |
| Work Formation       | Multi-site                |
| Collaboration Period | <b>1998 –</b> 2022        |
| Location             | Kocaeli, Turkey           |
| Construction Area    | 65.000 sqm                |