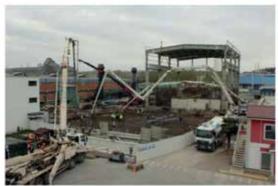

# **EKU FREN Industrial** Construction

### **Projects Detail**

| Job Type             | Industrial Construction                                    |
|----------------------|------------------------------------------------------------|
| Owner                | EKU FREN VE DÖKÜM SANAYİ A.Ş                               |
| Project              | Steel Structure Works and Silo<br>Manufactring and Assemby |
| Contract Type        | Turn Key                                                   |
| Collaboration Period | 2024-2025                                                  |
| Location             | Kocaeli / TÜRKİYE                                          |
| Construction Area    | 25.000 sam                                                 |