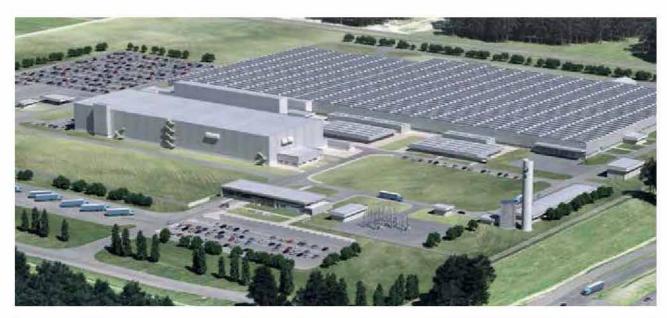

# Akkuyu Nuclear Power Plant

Projects Detail

Job Type Nuclear Power Plant

Owner ROSATOM / JV

Project Nuclear Power Plant LOT 8, LOT 11, LOT 22

LOT 59, LOT 90

Work Formation SMETA / Turn-key

**Under Construction** 

Mersin, Turkey 158.000 sqm \*\* It is not allowed to take & publish pictures of any part of the facilities due to Owner's contractual restrictions.