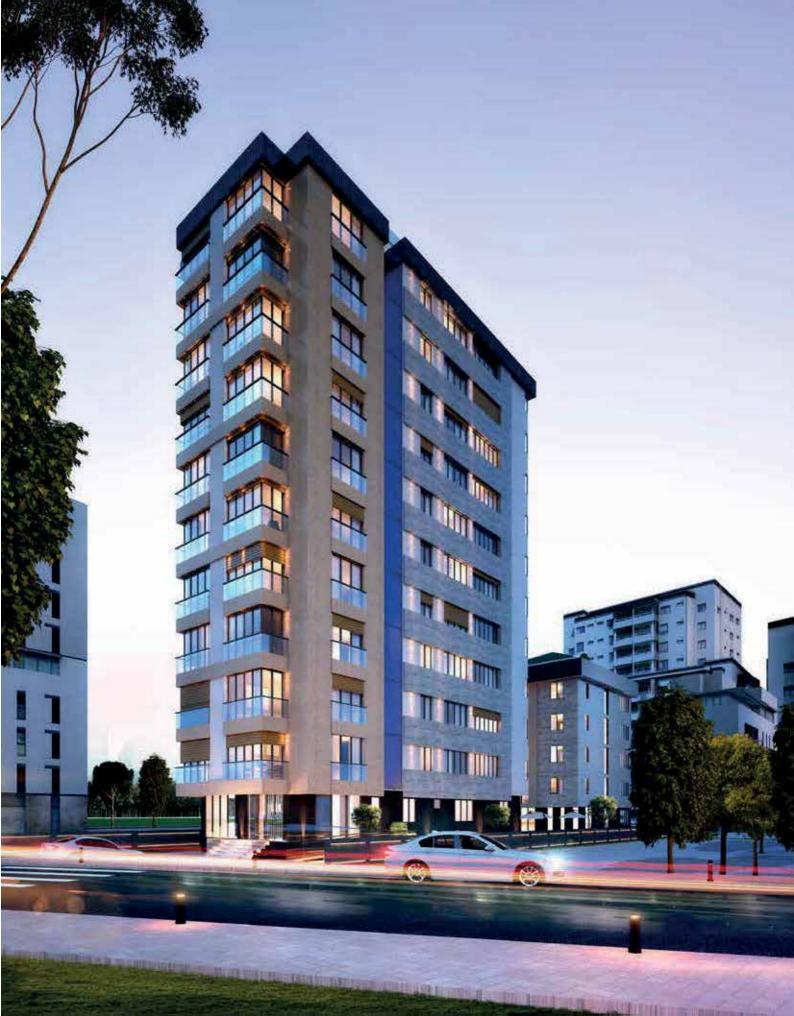

# **Palmiye Residence**

| Projects Detail      |                          |
|----------------------|--------------------------|
| Job Type             | Residential Construction |
| Owner                | Palmiye Residence        |
| Project              | Residential Building     |
| Contract Type        | Lump-sum / Turn-key      |
| Collaboration Period | 2017                     |
| Location             | istanbul, Turkey         |
| Construction Area    | 26 - 4500 sqm            |