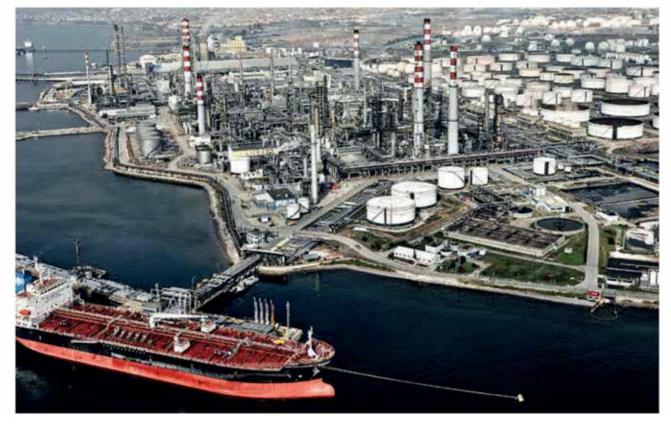

## **Turkish Petrolium Refineries** (TÜPRAŞ)

| Projects Detail      |                                       |
|----------------------|---------------------------------------|
| Job Type             | Industrial Construction               |
| Owner                | Turkish Petrolium Refineries (TÜPRAŞ) |
| Project              | Oxigen Recharge Units & Buildings     |
| Work Formation       | Multi-site                            |
| Collaboration Period | 2017 – 2022                           |
| Location             | Kocaeli, Turkey                       |
| Construction Area    | 8.500 sqm                             |

\*\* It is not allowed to take & publish pictures of any part of the facilities due to Owner's contractual restrictions.