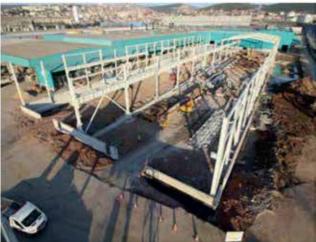

# **EKU FREN Industrial** Construction

### **Projects Detail**

| Job Type             | Industrial Construction                                    |
|----------------------|------------------------------------------------------------|
| Owner                | EKU FREN VE DÖKÜM SANAYİ A.Ş                               |
| Project              | Steel Structure Works and Silo<br>Manufactring and Assemby |
| Contract Type        | Turn Key                                                   |
| Collaboration Period | 2024-2025                                                  |
| Location             | Kocaeli / TÜRKİYE                                          |
| Construction Area    | 25.000 sam                                                 |