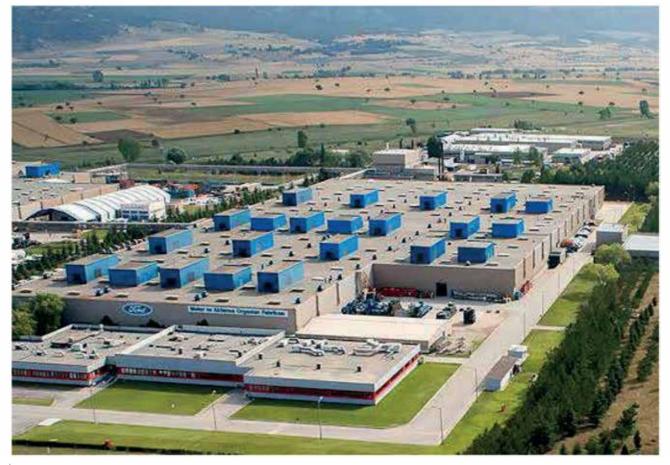

#### **Ford Motor Company - Cars**

| Projects Detail      |                             |
|----------------------|-----------------------------|
| Job Type             | Industrial Construction     |
| Owner                | Ford Motor Company - Cars   |
| Project              | Additional Production Lines |
| Work Formation       | Multi-site                  |
| Collaboration Period | 2011 – 2014                 |
| Location             | Kocaeli, Turkey             |
| Construction Area    | 7.500 sqm                   |

## **Ford Motor Company - Trucks**

| Projects Detail      |                                 |
|----------------------|---------------------------------|
| Job Type             | Industrial Construction         |
| Owner                | Ford Motor Company - Trucks     |
| Project              | Extention of Existing Buildings |
| Work Formation       | Multi-site                      |
| Collaboration Period | 2011 – 2013                     |
| Location             | Eskişehir, Turkey               |
| Construction Area    | 4.800 sqm                       |