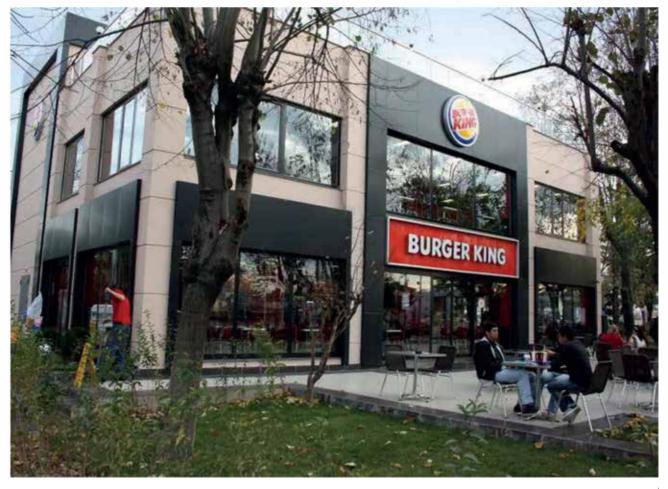

## **Burger King Restaurant**

| Projects Detail      |                         |
|----------------------|-------------------------|
| Job Type             | Commercial Construction |
| Owner                | Burger King             |
| Project              | Restaurant Branch       |
| Contract Type        | Lump-sum / Turn-key     |
| Collaboration Period | 2010                    |
| Location             | Düzce, Turkey           |
| Construction Area    | 2.500 sqm               |