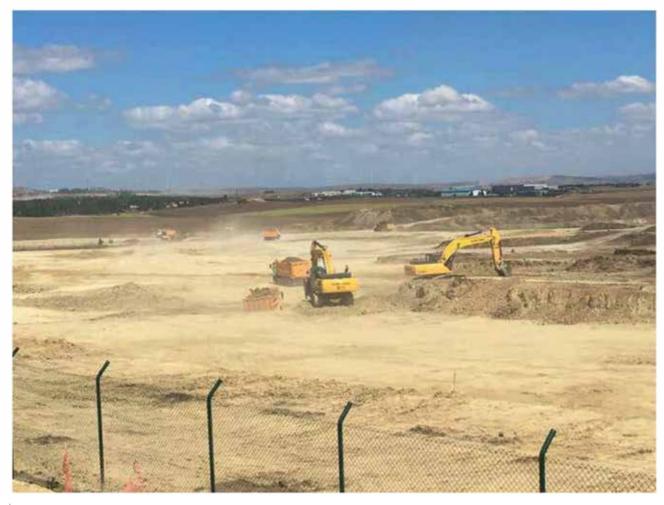

# Akkuyu Nuclear Power Plant

Projects Detail

Job Type Nuclear Power Plant

Owner ROSATOM / JV

Project Nuclear Power Plant LOT 8, LOT 11, LOT 22

LOT 59, LOT 90

Work Formation SMETA / Turn-key

**Under Construction** 

Mersin, Turkey 158.000 sqm \*\* It is not allowed to take & publish pictures of any part of the facilities due to Owner's contractual restrictions.