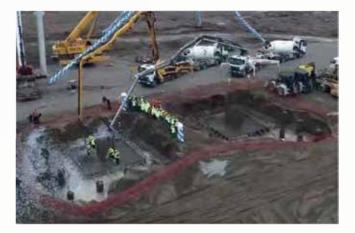

# **EL-Dabaa Nuclear Power Plant**

### **Projects Detail**

| Job Type             | EL-Dabaa Nuclear Power Plant |
|----------------------|------------------------------|
| Owner                | NPPA / ROSATOM / ASE         |
| Project              | Nuclear Power Plant          |
| Contract Type        | SMETA                        |
| Collaboration Period | Under Construction           |
| Location             | EL-Dabaa / EGYPT             |
| Construction Area    | 150.000 sqm                  |