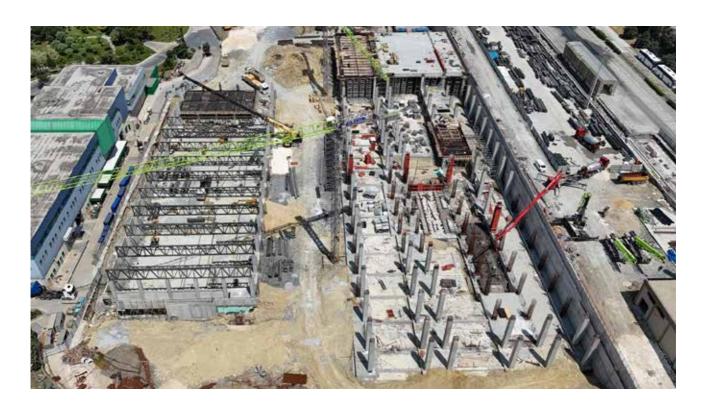

# **EL-Dabaa Nuclear Power Plant**

### **Projects Detail**

| Job Type             | EL-Dabaa Nuclear Power Plant |
|----------------------|------------------------------|
| Owner                | NPPA / ROSATOM / ASE         |
| Project              | Nuclear Power Plant          |
| Contract Type        | SMETA                        |
| Collaboration Period | Under Construction           |
| Location             | EL-Dabaa / EGYPT             |
| Construction Area    | 150.000 sqm                  |