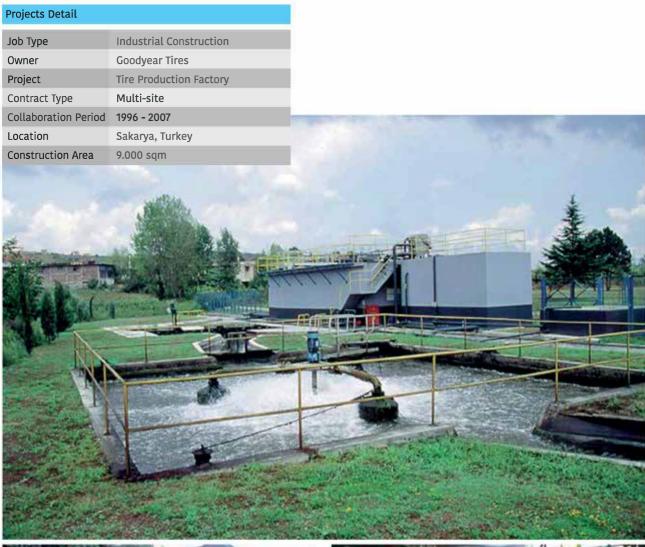

| Projects Detail      |                         |            |            |
|----------------------|-------------------------|------------|------------|
| Job Type             | Industrial Construction |            |            |
| Owner                | Volvo & Renault Trucks  |            |            |
| Project              | Truck Dealer Facility   |            |            |
| Contract Type        | Lump-sum / Turn-key     |            |            |
| Collaboration Period | 2008                    |            |            |
| Location             | Kocaeli, Turkey         |            |            |
| Construction Area    | 9.600 sqm               |            |            |
|                      | VOLVO                   | alvo Tucks | UNION THOM |





## **Goodyear Tires**







#### **Hendek Galvanized Steel**









#### **OTHER** BUILDINGS

istanbul stock exchange (BIST)
SAKARYA CHAMBER OF CAR DEALERS
PALMİYE RESIDENCE
DEMİRCİOGLU GROUP
BURGER KING
SABANCI UNIVERSITY
KOCAELİ COLLEGE
HARMANLIK MANSIONS
YANIKKÖY VILLAS
YEDİEVLER ESTATES
HACIMERCAN HOUSES
VOLVO & RENAULT TRUCKS



# istanbul Stock Exchange (BIST)















## **Sakarya Chamber of Car Dealers**

#### Projects Detail Job Type **Commercial Construction** Owner Sakarya Chamber of Car Dealers Project Car Dealers Center Contract Type Lump-sum / Turn-key Completion Year Under Construction - 2020 Location Sakarya, Turkey Construction Area 33.000 sqm





#### **Projects**

### Atso

| Projects Detail   |                                                |
|-------------------|-------------------