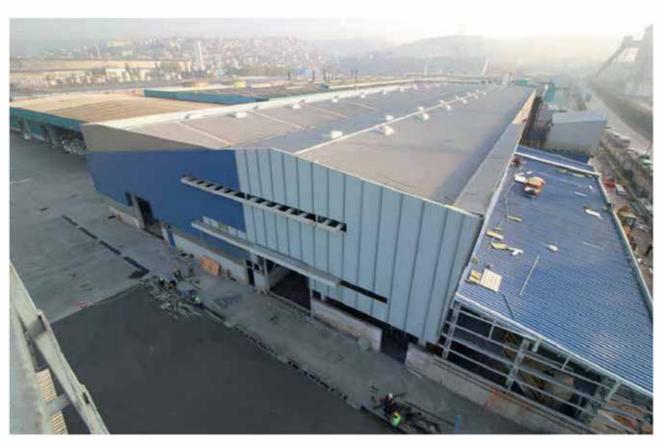

# **EKU FREN Industrial** Construction

### **Projects Detail**

| Job Type             | Industrial Construction                                    |
|----------------------|------------------------------------------------------------|
| Owner                | EKU FREN VE DÖKÜM SANAYİ A.Ş                               |
| Project              | Steel Structure Works and Silo<br>Manufactring and Assemby |
| Contract Type        | Turn Key                                                   |
| Collaboration Period | 2024-2025                                                  |
| Location             | Kocaeli / TÜRKİYE                                          |
| Construction Area    | 25.000 sam                                                 |