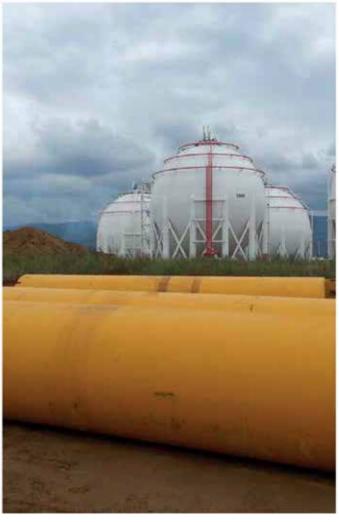

#### **OMV Petrol Ofisi**

| Projects Detail      |                             |
|----------------------|-----------------------------|
| Job Type             | Industrial Construction     |
| Owner                | OMV Petrol Ofisi            |
| Project              | LNG Storage Facility        |
| Contract Type        | Lump-sum / Structural Works |
| Collaboration Period | 2013                        |
| Location             | Kocaeli, Turkey             |
| Construction Area    | 20.000 sqm                  |