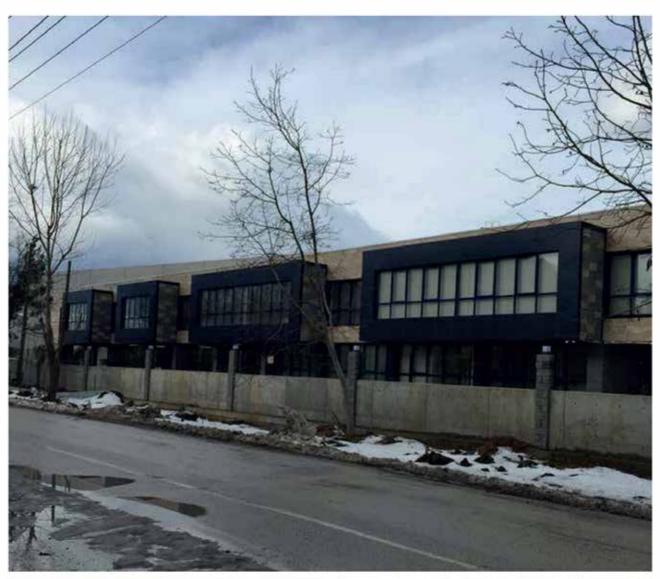

### **Automotive Industry**

| Projects Detail    |                                 |
|--------------------|---------------------------------|
| Job Type           | Industrial Construction         |
| Owner              | Mercedes - Benz Türk A.Ş.       |
| Project            | HEX2025 Project New Finish Hall |
|                    | Construction                    |
| Contract Type      | Unit Price / Turn-key           |
| Collaboration Year | Under Construction - 2023       |
| Location           | İstanbul, Turkey                |
| Construction Area  | 20.000 sqm                      |