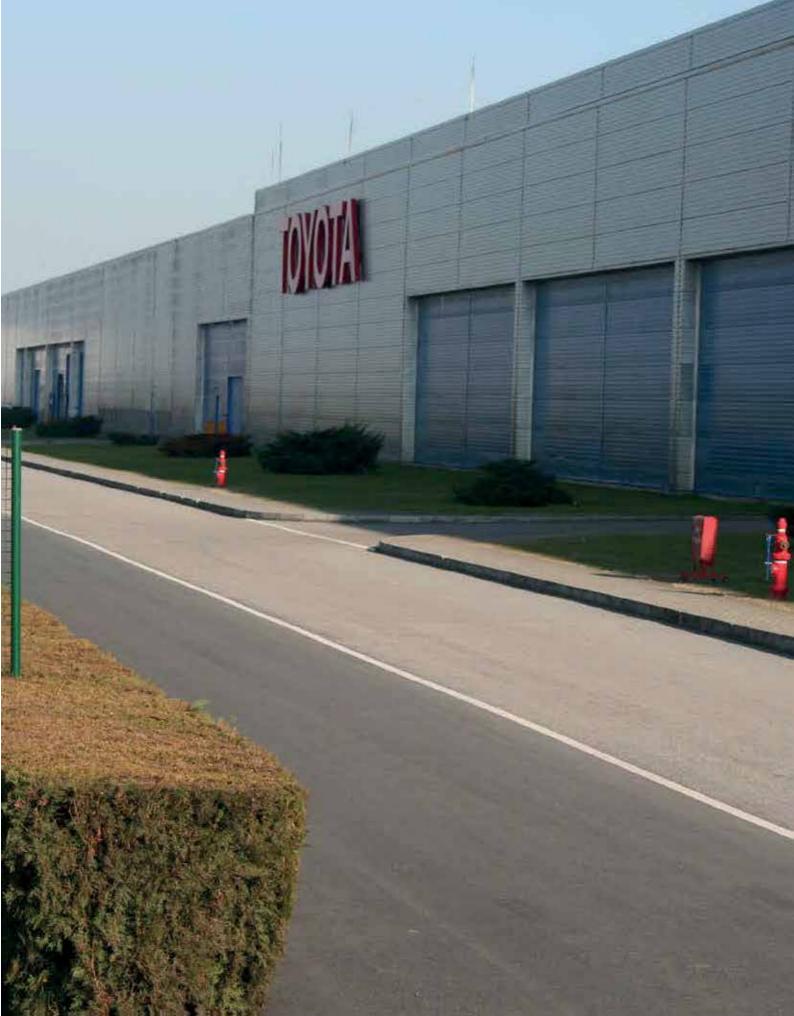

# **Toyota Automotive**

| Projects Detail      |                           |
|----------------------|---------------------------|
| Job Type             | Industrial Construction   |
| Owner                | Toyota Automotive         |
| Project              | Automobile Factory Campus |
| Work Formation       | Multi-site                |
| Collaboration Period | 1994 - 2023               |
| Location             | Sakarya, Turkey           |
| Construction Area    | 55.000 sqm                |