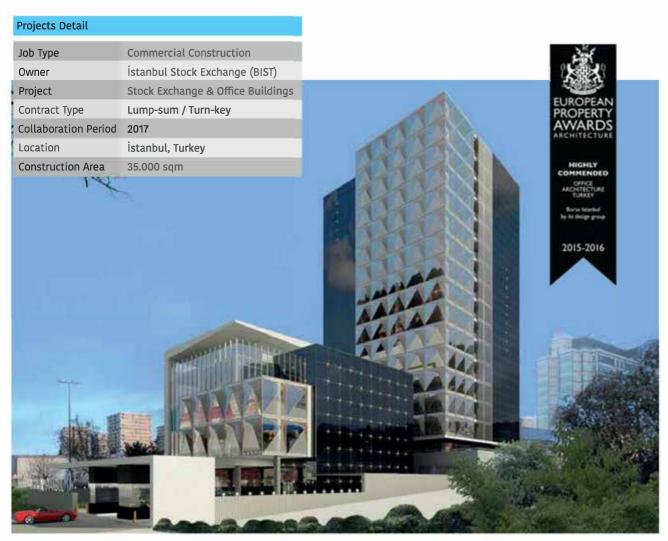

cility   |            |            |
| Contract Type        | Lump-sum / Turn-key     |            |            |
| Collaboration Period | 2008                    |            |            |
| Location             | Kocaeli, Turkey         |            |            |
| Construction Area    | 9.600 sqm               |            |            |
|                      | VOLVO                   | alvo Tucks | UNION THOM |





## **Goodyear Tires**







#### **Hendek Galvanized Steel**









#### **OTHER** BUILDINGS

istanbul stock exchange (BIST)
SAKARYA CHAMBER OF CAR DEALERS
PALMİYE RESIDENCE
DEMİRCİOGLU GROUP
BURGER KING
SABANCI UNIVERSITY
KOCAELİ COLLEGE
HARMANLIK MANSIONS
YANIKKÖY VILLAS
YEDİEVLER ESTATES
HACIMERCAN HOUSES
VOLVO & RENAULT TRUCKS



# istanbul Stock Exchange (BIST)















## **Sakarya Chamber of Car Dealers**

#### Projects Detail Job Type **Commercial Construction** Owner Sakarya Chamber of Car Dealers Project Car Dealers Center Contract Type Lump-sum / Turn-key Completion Year Under Construction - 2020 Location Sakarya, Turkey Construction Area 33.000 sqm





#### **Projects**

### Atso

| Projects Detail   |                                                |
|-------------------|------------------------------------------------|
| Job Type          | Commercial Construction                        |
| Owner             | S.S. ATSO TOPLU ISYERI YAPI KOOPERATIFI        |
| Project           | S.S. ATSO TOPLU ISYERI YAPI KOOPERATIF PROJESI |
| Contract Type     | Lump-sum / Turn-key                            |
| Completion Year   | Completed in