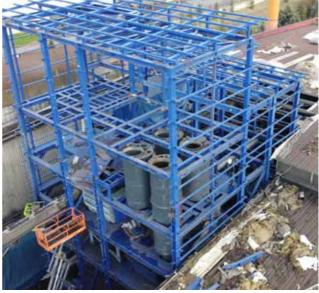

#### **OMV Petrol Ofisi**

| Projects Detail      |                             |
|----------------------|-----------------------------|
| Job Type             | Industrial Construction     |
| Owner                | OMV Petrol Ofisi            |
| Project              | LNG Storage Facility        |
| Contract Type        | Lump-sum / Structural Works |
| Collaboration Period | 2013                        |
| Location             | Kocaeli, Turkey             |
| Construction Area    | 20.000 sqm                  |