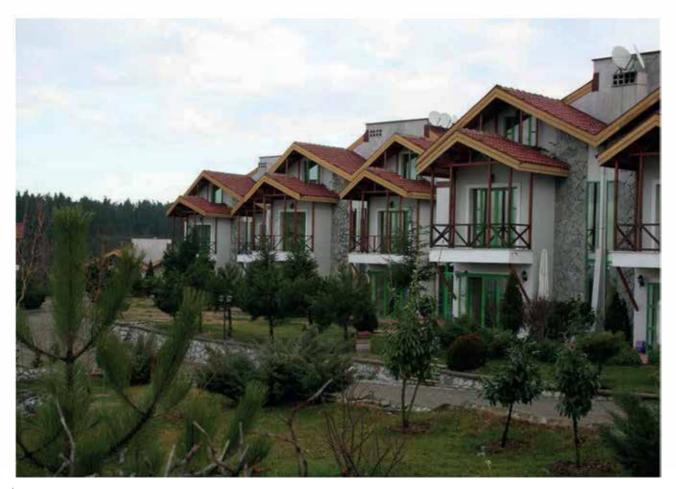

# Yanıkköy Villas

| Projects Detail      |                          |
|----------------------|--------------------------|
| Job Type             | Residential Construction |
| Owner                | Private Enterprise       |
| Project              | Yanıkköy Villas          |
| Contract Type        | Lump-sum / Turn-key      |
| Collaboration Period | 2002                     |
| Location             | Sakarya, Turkey          |
| Construction Area    | 24 - 4.200 sqm           |