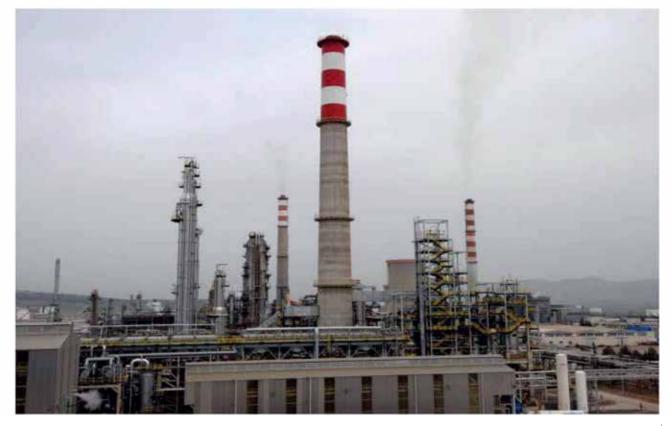

## **Turkish Petrolium Refineries** (TÜPRAŞ)

| Projects Detail      |                                       |
|----------------------|---------------------------------------|
| Job Type             | Industrial Construction               |
| Owner                | Turkish Petrolium Refineries (TÜPRAŞ) |
| Project              | Oxigen Recharge Units & Buildings     |
| Work Formation       | Multi-site                            |
| Collaboration Period | 2017 – 2022                           |
| Location             | Kocaeli, Turkey                       |
| Construction Area    | 8.500 sqm                             |

\*\* It is not allowed to take & publish pictures of any part of the facilities due to Owner's contractual restrictions.